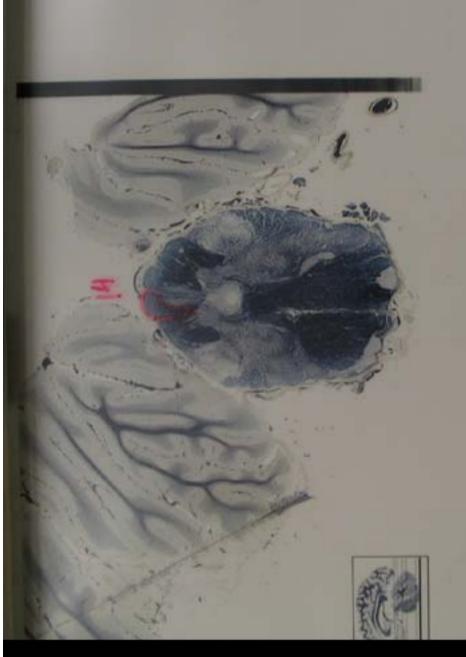

# NAME THE FIBER BUNDLE OUTLINED IN RED.

NAME THE FIBER BUNDLE OUTLINED IN RED.