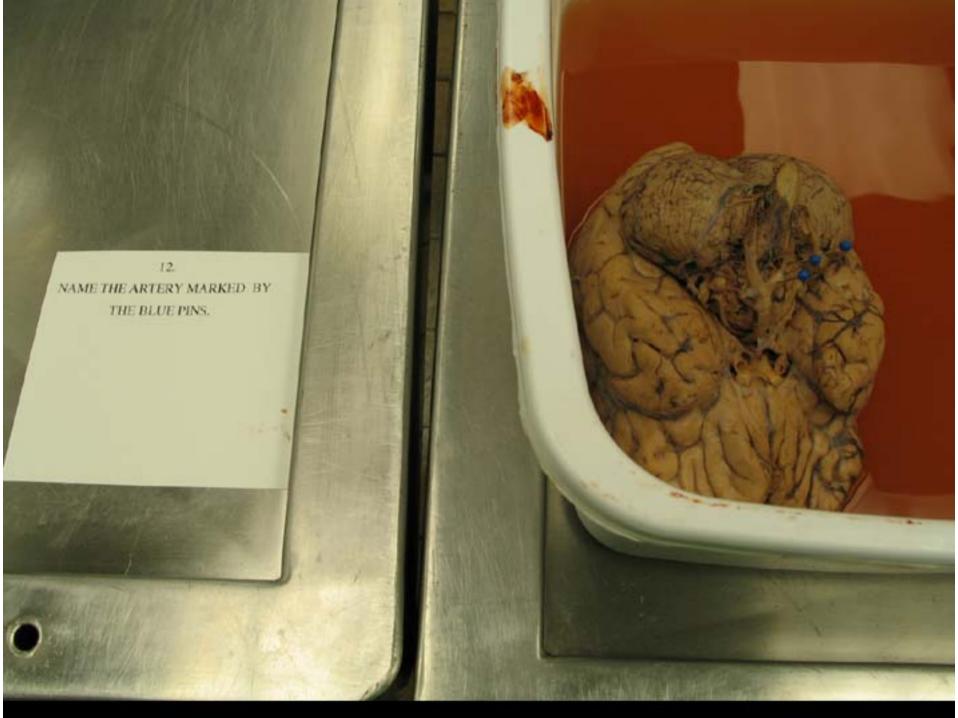

ing 2005

Questions from the
Laboratory Examination on Brainstem and
Cerebellum
on Friday, March 18, 2005

## THE BLUE PINS MARK WHICH STRUCTURES?





#### NAME THE REGION MARKED BY THE GREEN PINS







# THE WHITE PINS MARK THE CORNERS OF WHICH SURFACE FEATURE?







#### NAME THE FIBER BUNDLE MARKED BY THE YELLOW PINS.







## WHAT IS THE NAME AND THE NUMBER OF THIS NERVE?





## WHAT IS THE NAME AND THE NUMBER OF THIS NERVE?







## THE WHITE PINS ARE IN WHICH LOBE OF THE CEREBELLUM?







# THE YELLOW PINS ARE IN WHICH PORTION OF THE POSTERIOR LOBE?







## WHAT IS THE NAME AND THE NUMBER OF THIS NERVE?







### NAME THE SURFACE FEATURE MARKED BY THE WHITE PINS.





### THE PINK PINS ARE IN WHICH PORTION OF THE TECTUM?







### NAME THE ARTERY MARKED BY THE BLUE PINS.







### NAME THE ARTERY BETWEEN THE YELLOW PINS.







# NAME THE FIBER BUNDLE OUTLINED IN RED.



NAME THE FIBER BUNDLE OUTLINED IN RED.





# THE RED ARROWS POINT TO WHICH FIBERS?







# NAME THE NUCLEUS OUTLINED IN RED.







# NAME THE FIBER BUNDLE OUTLINED IN RED.



NAME THE FIBER BUNDLE OUTLINED IN RED.



# NAME THE FIBER BUNDLE OUTLINED IN RED.



OUTLINED IN RED.



### NAME THE STRUCTURE OUTLINED IN RED.



NAME THE STRUCTURE OUTLINED

IN RED.



### NAME THE REGION OF NEURONAL CELL BODIES OUTLINED IN RED.



NAME THE REGION OF NEURONAL CELL BODIES OUTLINED IN RED.

20.



#### This Slide Left Blank

• End of Exam