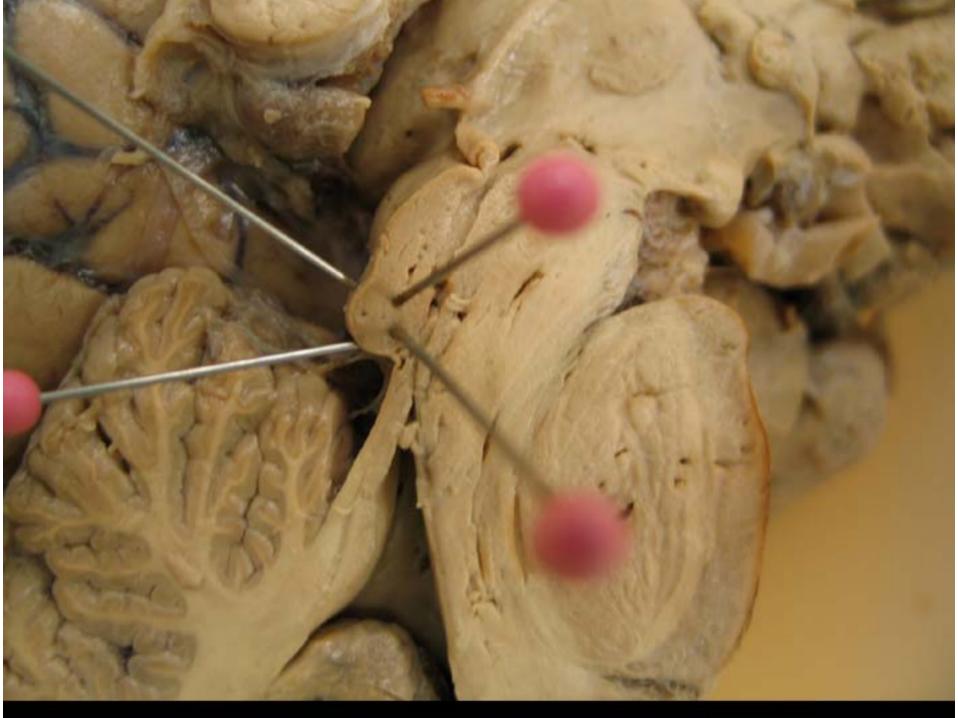

#### Medical Neuroscience 552 Spring 2005

Questions from the
Laboratory Examination on Brainstem and
Cerebellum
on Friday, March 18, 2005

## THE BLUE PINS MARK WHICH STRUCTURES?





#### NAME THE REGION MARKED BY THE GREEN PINS







# THE WHITE PINS MARK THE CORNERS OF WHICH SURFACE FEATURE?







#### NAME THE FIBER BUNDLE MARKED BY THE YELLOW PINS.







## WHAT IS THE NAME AND THE NUMBER OF THIS NERVE?





## WHAT IS THE NAME AND THE NUMBER OF THIS NERVE?







## THE WHITE PINS ARE IN WHICH LOBE OF THE CEREBELLUM?







# THE YELLOW PINS ARE IN WHICH PORTION OF THE POSTERIOR LOBE?







## WHAT IS THE NAME AND THE NUMBER OF THIS NERVE?







### NAME THE SURFACE FEATURE MARKED BY THE WHITE PINS.





### THE PINK PINS ARE IN WHICH PORTION OF THE TECTUM?







### NAME THE ARTERY MARKED BY THE BLUE PINS.







### NAME THE ARTERY BETWEEN THE YELLOW PINS.







# NAME THE FIBER BUNDLE OUTLINED IN RED.



NAME THE FIBER BUNDLE OUTLINED IN RED.





# THE RED ARROWS POINT TO WHICH FIBERS?







# NAME THE NUCLEUS OUTLINED IN RED.







# NAME THE FIBER BUNDLE OUTLINED IN RED.



NAME THE FIBER BUNDLE OUTLINED IN RED.



# NAME THE FIBER BUNDLE OUTLINED IN RED.



OUTLINED IN RED.



### NAME THE STRUCTURE OUTLINED IN RED.



NAME THE STRUCTURE OUTLINED

IN RED.



### NAME THE REGION OF NEURONAL CELL BODIES OUTLINED IN RED.



NAME THE REGION OF NEURONAL CELL BODIES OUTLINED IN RED.

20.



#### This Slide Left Blank

• End of Exam