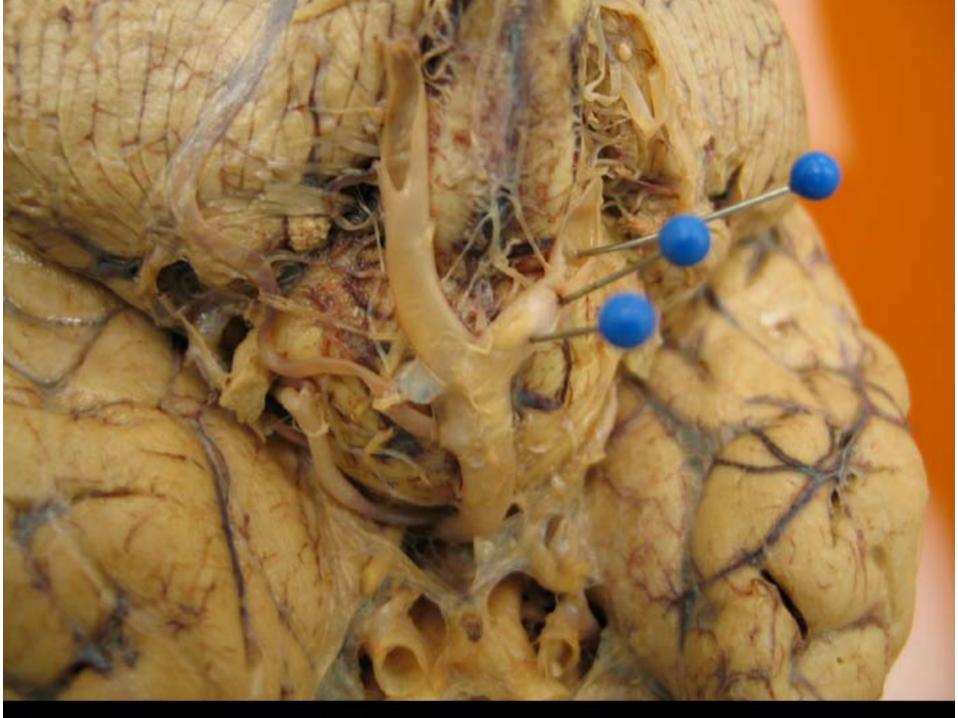

g 2005

Questions from the
Laboratory Examination on Brainstem and
Cerebellum
on Friday, March 18, 2005

## THE BLUE PINS MARK WHICH STRUCTURES?





#### NAME THE REGION MARKED BY THE GREEN PINS







# THE WHITE PINS MARK THE CORNERS OF WHICH SURFACE FEATURE?







#### NAME THE FIBER BUNDLE MARKED BY THE YELLOW PINS.







## WHAT IS THE NAME AND THE NUMBER OF THIS NERVE?





## WHAT IS THE NAME AND THE NUMBER OF THIS NERVE?







## THE WHITE PINS ARE IN WHICH LOBE OF THE CEREBELLUM?







# THE YELLOW PINS ARE IN WHICH PORTION OF THE POSTERIOR LOBE?







## WHAT IS THE NAME AND THE NUMBER OF THIS NERVE?







### NAME THE SURFACE FEATURE MARKED BY THE WHITE PINS.





### THE PINK PINS ARE IN WHICH PORTION OF THE TECTUM?







### NAME THE ARTERY MARKED BY THE BLUE PINS.







### NAME THE ARTERY BETWEEN THE YELLOW PINS.







# NAME THE FIBER BUNDLE OUTLINED IN RED.



NAME THE FIBER BUNDLE OUTLINED IN RED.





# THE RED ARROWS POINT TO WHICH FIBERS?







# NAME THE NUCLEUS OUTLINED IN RED.







# NAME THE FIBER BUNDLE OUTLINED IN RED.



NAME THE FIBER BUNDLE OUTLINED IN RED.



# NAME THE FIBER BUNDLE OUTLINED IN RED.



OUTLINED IN RED.



### NAME THE STRUCTURE OUTLINED IN RED.



NAME THE STRUCTURE OUTLINED

IN RED.



### NAME THE REGION OF NEURONAL CELL BODIES OUTLINED IN RED.



NAME THE REGION OF NEURONAL CELL BODIES OUTLINED IN RED.

20.



#### This Slide Left Blank

• End of Exam