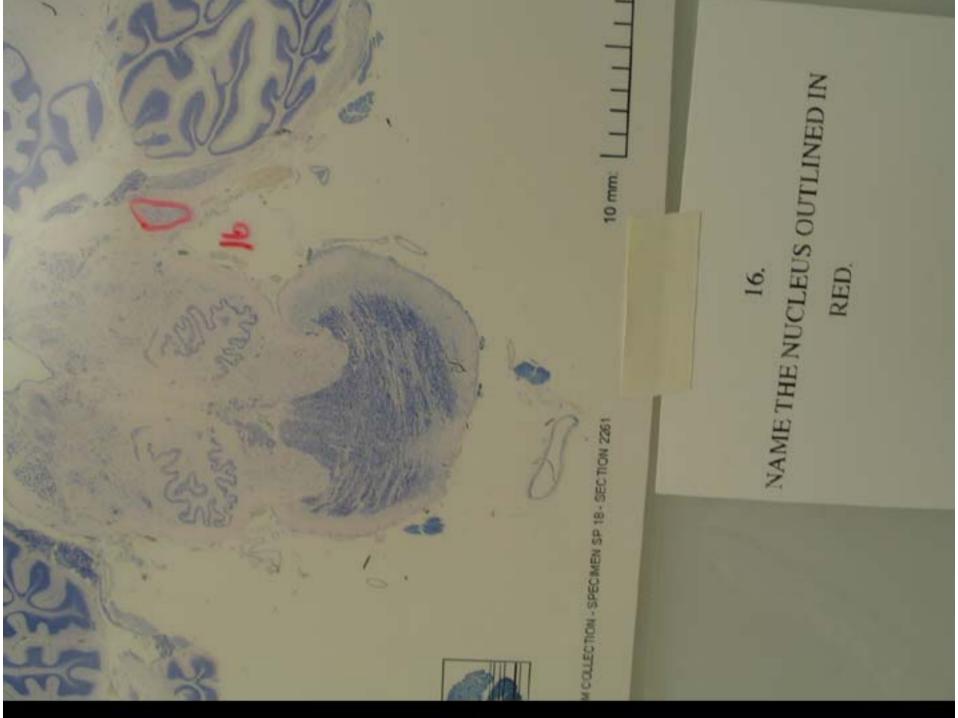

CORNERS OF WHICH SURFACE FEATURE?







#### NAME THE FIBER BUNDLE MARKED BY THE YELLOW PINS.







## WHAT IS THE NAME AND THE NUMBER OF THIS NERVE?





## WHAT IS THE NAME AND THE NUMBER OF THIS NERVE?







## THE WHITE PINS ARE IN WHICH LOBE OF THE CEREBELLUM?







# THE YELLOW PINS ARE IN WHICH PORTION OF THE POSTERIOR LOBE?







## WHAT IS THE NAME AND THE NUMBER OF THIS NERVE?







### NAME THE SURFACE FEATURE MARKED BY THE WHITE PINS.





### THE PINK PINS ARE IN WHICH PORTION OF THE TECTUM?







### NAME THE ARTERY MARKED BY THE BLUE PINS.







### NAME THE ARTERY BETWEEN THE YELLOW PINS.







# NAME THE FIBER BUNDLE OUTLINED IN RED.



NAME THE FIBER BUNDLE OUTLINED IN RED.





# THE RED ARROWS POINT TO WHICH FIBERS?







# NAME THE NUCLEUS OUTLINED IN RED.







# NAME THE FIBER BUNDLE OUTLINED IN RED.



NAME THE FIBER BUNDLE OUTLINED IN RED.



# NAME THE FIBER BUNDLE OUTLINED IN RED.



OUTLINED IN RED.



### NAME THE STRUCTURE OUTLINED IN RED.



NAME THE STRUCTURE OUTLINED

IN RED.



### NAME THE REGION OF NEURONAL CELL BODIES OUTLINED IN RED.



NAME THE REGION OF NEURONAL CELL BODIES OUTLINED IN RED.

20.



#### This Slide Left Blank

• End of Exam