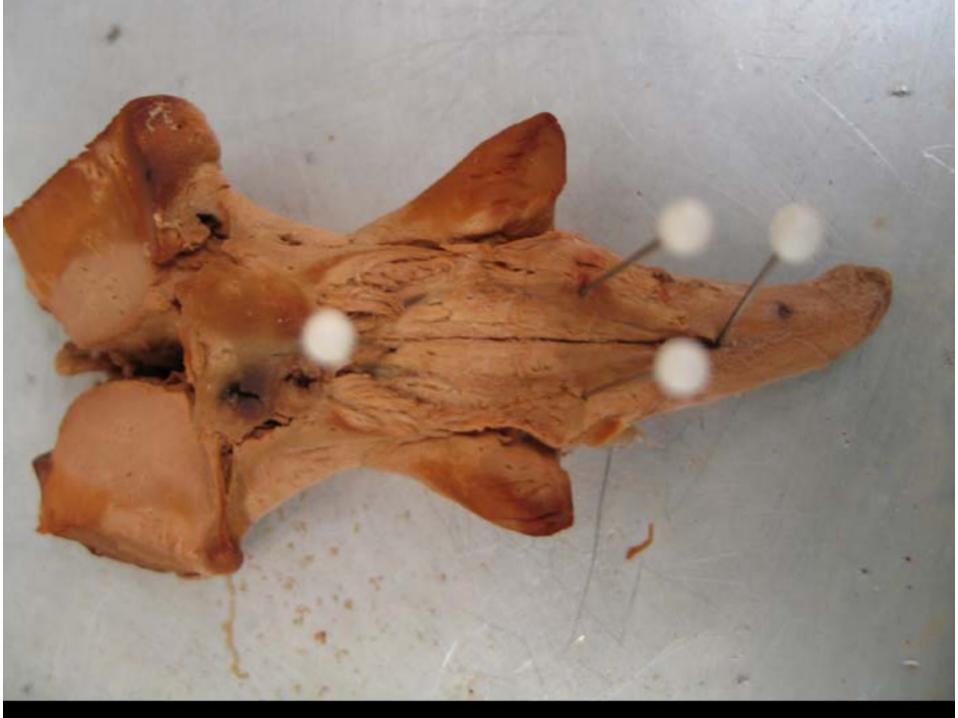

#### Medical Neuroscience 552 Spring 2005

Questions from the
Laboratory Examination on Brainstem and
Cerebellum
on Friday, March 18, 2005

## THE BLUE PINS MARK WHICH STRUCTURES?





#### NAME THE REGION MARKED BY THE GREEN PINS







# THE WHITE PINS MARK THE CORNERS OF WHICH SURFACE FEATURE?







#### NAME THE FIBER BUNDLE MARKED BY THE YELLOW PINS.







## WHAT IS THE NAME AND THE NUMBER OF THIS NERVE?





## WHAT IS THE NAME AND THE NUMBER OF THIS NERVE?







## THE WHITE PINS ARE IN WHICH LOBE OF THE CEREBELLUM?







# THE YELLOW PINS ARE IN WHICH PORTION OF THE POSTERIOR LOBE?







## WHAT IS THE NAME AND THE NUMBER OF THIS NERVE?







### NAME THE SURFACE FEATURE MARKED BY THE WHITE PINS.





### THE PINK PINS ARE IN WHICH PORTION OF THE TECTUM?







### NAME THE ARTERY MARKED BY THE BLUE PINS.







### NAME THE ARTERY BETWEEN THE YELLOW PINS.







# NAME THE FIBER BUNDLE OUTLINED IN RED.



NAME THE FIBER BUNDLE OUTLINED IN RED.





# THE RED ARROWS POINT TO WHICH FIBERS?







# NAME THE NUCLEUS OUTLINED IN RED.







# NAME THE FIBER BUNDLE OUTLINED I