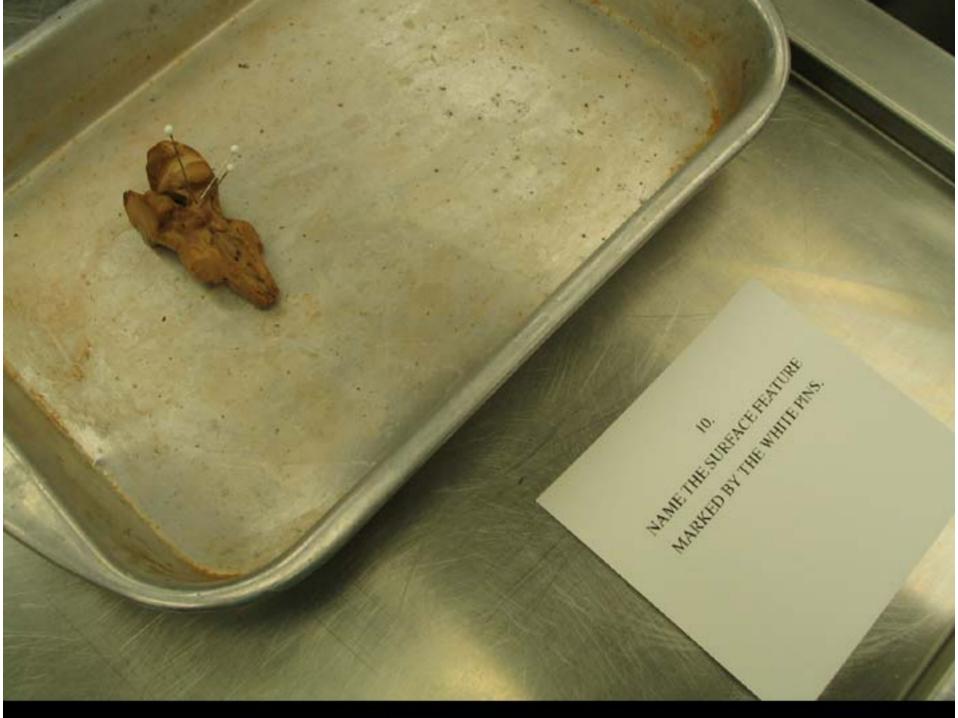

#### Medical Neuroscience 552 Spring 2005

Questions from the
Laboratory Examination on Brainstem and
Cerebellum
on Friday, March 18, 2005

## THE BLUE PINS MARK WHICH STRUCTURES?





#### NAME THE REGION MARKED BY THE GREEN PINS







# THE WHITE PINS MARK THE CORNERS OF WHICH SURFACE FEATURE?







#### NAME THE FIBER BUNDLE MARKED BY THE YELLOW PINS.







## WHAT IS THE NAME AND THE NUMBER OF THIS NERVE?





## WHAT IS THE NAME AND THE NUMBER OF THIS NERVE?







## THE WHITE PINS ARE IN WHICH LOBE OF THE CEREBELLUM?







# THE YELLOW PINS ARE IN WHICH PORTION OF THE POSTERIOR LOBE?







## WHAT IS THE NAME AND THE NUMBER OF THIS NERVE?







### NAME THE SURFACE FEATURE MARKED BY THE WHITE PINS.





### THE PINK PINS ARE IN WHICH PORTION OF THE TECTUM?







### NAME THE ARTERY MARKED BY THE BLUE PINS.







### NAME THE ARTERY BETWEEN THE YELLOW PINS.







# NAME THE FIBER BUNDLE OUTLINED IN RED.



NAME THE FIBER BUNDLE OUTLINED IN RED.





# THE RED ARROWS POINT TO WHICH FIBERS?







# NAME THE NUCLEUS OUTLINED IN RED.







# NAME THE FIBER BUNDLE OUTLINED IN RED.



NAME THE FIBER BUNDLE OUTLINED IN RED.



# NAME THE FIBER BUNDLE OUTLINED IN RED.



OUTLINED IN RED.



### NAME THE STRUCTURE OUTLINED IN RED.



NAME THE STRUCTURE OUTLINED

IN RED.



### NAME THE REGION OF NEURONAL CELL BODIES OUTLINED IN RED.



NAME THE REGION OF NEURONAL CELL BODIES OUTLINED IN RED.

20.



#### This Slide Left Blank

• End of Exam