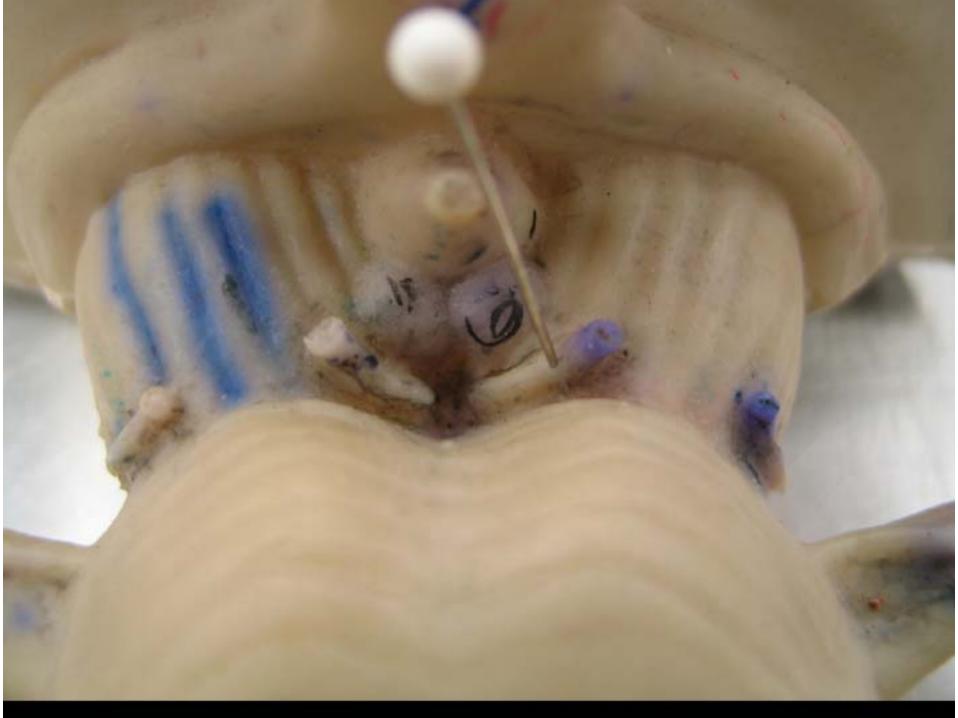

#### Medical Neuroscience 552 Spring 2005

Questions from the
Laboratory Examination on Brainstem and
Cerebellum
on Friday, March 18, 2005

## THE BLUE PINS MARK WHICH STRUCTURES?





#### NAME THE REGION MARKED BY THE GREEN PINS







# THE WHITE PINS MARK THE CORNERS OF WHICH SURFACE FEATURE?







#### NAME THE FIBER BUNDLE MARKED BY THE YELLOW PINS.







## WHAT IS THE NAME AND THE NUMBER OF THIS NERVE?





## WHAT IS THE NAME AND THE NUMBER OF THIS NERVE?







## THE WHITE PINS ARE IN WHICH LOBE OF THE CEREBELLUM?







# THE YELLOW PINS ARE IN WHICH PORTION OF THE POSTERIOR LOBE?







## WHAT IS THE NAME AND THE NUMBER OF THIS NERVE?







### NAME THE SURFACE FEATURE MARKED BY THE WHITE PINS.





### THE PINK PINS ARE IN WHICH PORTION OF THE TECTUM?







### NAME THE ARTERY MARKED BY THE BLUE PINS.







### NAME THE ARTERY BETWEEN THE YELLOW PINS.







# NAME THE FIBER BUNDLE OUTLINED IN RED.



NAME THE FIBER BUNDLE OUTLINED IN RED.





# THE RED ARROWS POINT TO WHICH FIBERS?







# NAME THE NUCLEUS OUTLINED IN RED.







# NAME THE FIBER BUNDLE OUTLINED IN RED.



NAME THE FIBER BUNDLE OUTLINED IN RED.



# NAME THE FIBER BUNDLE OUTLINED IN RED.



OUTLINED IN RED.



### NAME THE STRUCTURE OUTLINED IN RED.



NAME THE STRUCTURE OUTLINED

IN RED.



### NAME THE REGION OF NEURONAL CELL BODIES OUTLINED IN RED.



NAME THE REGION OF NEURONAL CELL BODIES OUTLINED IN RED.

20.



#### This Slide Left Blank

• End