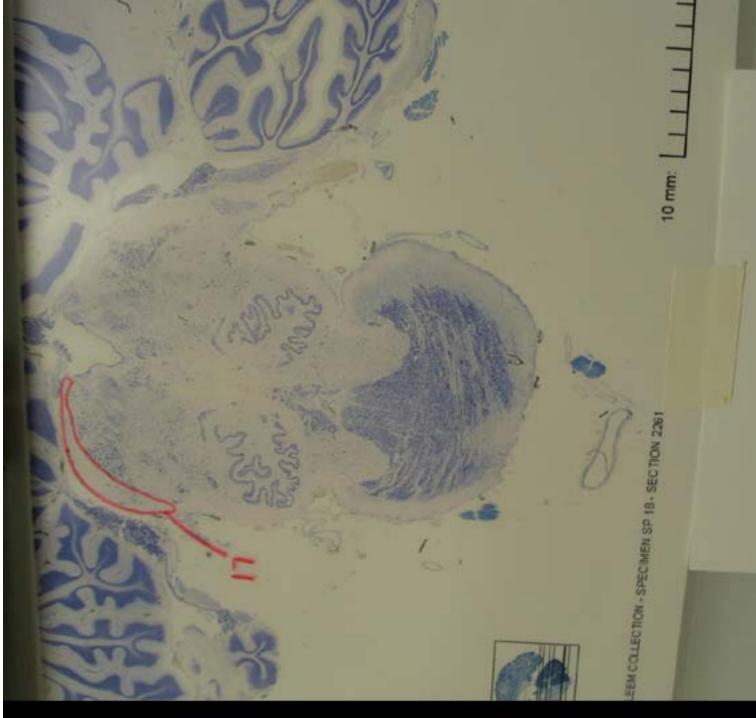

# NAME THE FIBER BUNDLE OUTLINED IN RED.

NAME THE FIBER BUNDLE OUTLINED IN RED.