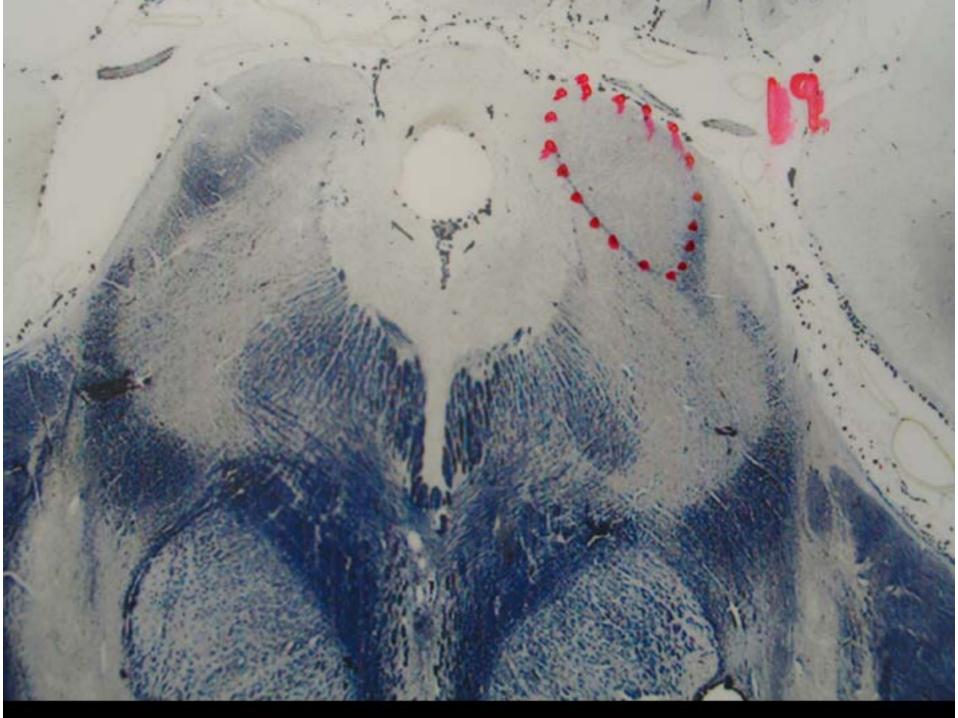

IN WHICH LOBE OF THE CEREBELLUM?







# THE YELLOW PINS ARE IN WHICH PORTION OF THE POSTERIOR LOBE?







## WHAT IS THE NAME AND THE NUMBER OF THIS NERVE?







### NAME THE SURFACE FEATURE MARKED BY THE WHITE PINS.





### THE PINK PINS ARE IN WHICH PORTION OF THE TECTUM?







### NAME THE ARTERY MARKED BY THE BLUE PINS.







### NAME THE ARTERY BETWEEN THE YELLOW PINS.







# NAME THE FIBER BUNDLE OUTLINED IN RED.



NAME THE FIBER BUNDLE OUTLINED IN RED.





# THE RED ARROWS POINT TO WHICH FIBERS?







# NAME THE NUCLEUS OUTLINED IN RED.







# NAME THE FIBER BUNDLE OUTLINED IN RED.



NAME THE FIBER BUNDLE OUTLINED IN RED.



# NAME THE FIBER BUNDLE OUTLINED IN RED.



OUTLINED IN RED.



### NAME THE STRUCTURE OUTLINED IN RED.



NAME THE STRUCTURE OUTLINED

IN RED.



### NAME THE REGION OF NEURONAL CELL BODIES OUTLINED IN RED.



NAME THE REGION OF NEURONAL CELL BODIES OUTLINED IN RED.

20.



#### This Slide Left Blank

• End of Exam