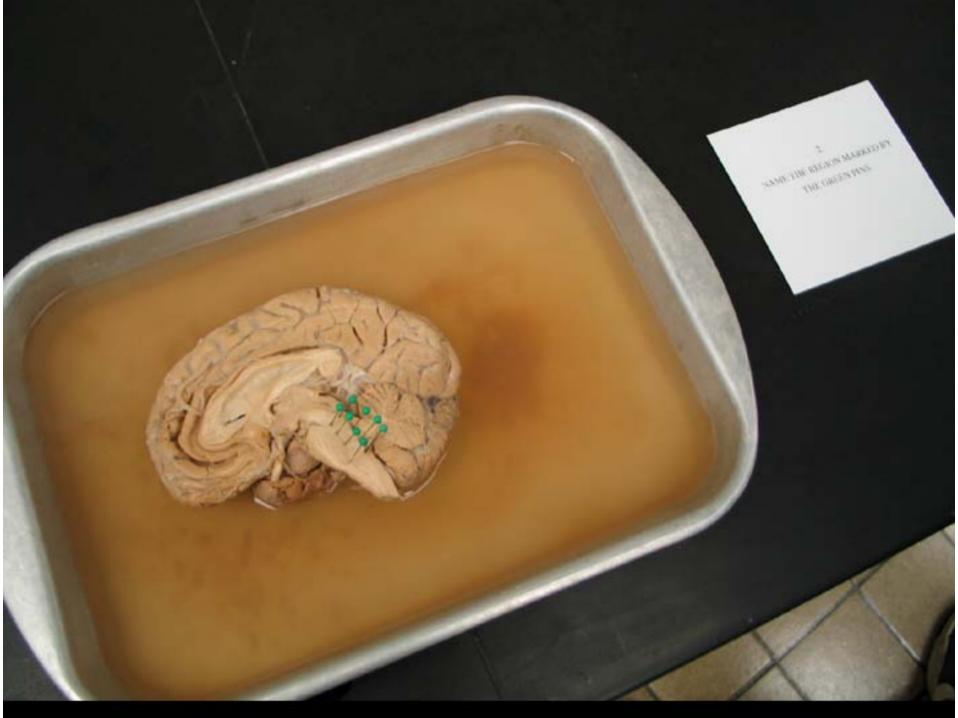

#### Medical Neuroscience 552 Spring 2005

Questions from the
Laboratory Examination on Brainstem and
Cerebellum
on Friday, March 18, 2005

## THE BLUE PINS MARK WHICH STRUCTURES?





#### NAME THE REGION MARKED BY THE GREEN PINS







# THE WHITE PINS MARK THE CORNERS OF WHICH SURFACE FEATURE?







#### NAME THE FIBER BUNDLE MARKED BY THE YELLOW PINS.







## WHAT IS THE NAME AND THE NUMBER OF THIS NERVE?





## WHAT IS THE NAME AND THE NUMBER OF THIS NERVE?







## THE WHITE PINS ARE IN WHICH LOBE OF THE CEREBELLUM?







# THE YELLOW PINS ARE IN WHICH PORTION OF THE POSTERIOR LOBE?







## WHAT IS THE NAME AND THE NUMBER OF THIS NERVE?







### NAME THE SURFACE FEATURE MARKED BY THE WHITE PINS.





### THE PINK PINS ARE IN WHICH PORTION OF THE TECTUM?







### NAME THE ARTERY MARKED BY THE BLUE PINS.







### NAME THE ARTERY BETWEEN THE YELLOW PINS.







# NAME THE FIBER BUNDLE OUTLINED IN RED.



NAME THE FIBER BUNDLE OUTLINED IN RED.





# THE RED ARROWS POINT TO WHICH FIBERS?







# NAME