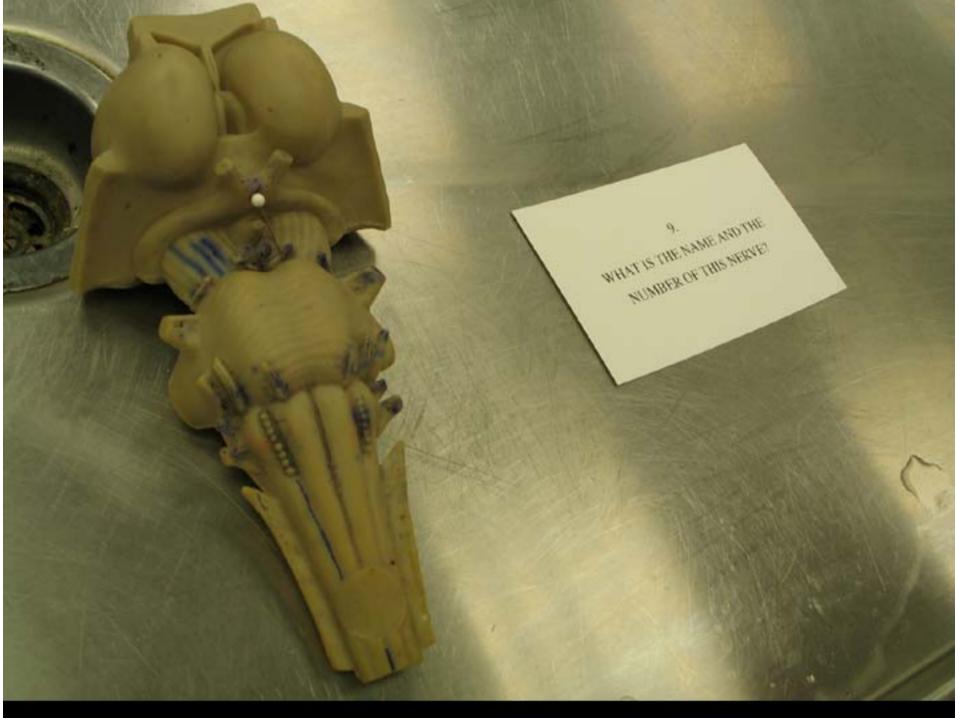

#### Medical Neuroscience 552 Spring 2005

Questions from the
Laboratory Examination on Brainstem and
Cerebellum
on Friday, March 18, 2005

## THE BLUE PINS MARK WHICH STRUCTURES?





#### NAME THE REGION MARKED BY THE GREEN PINS







# THE WHITE PINS MARK THE CORNERS OF WHICH SURFACE FEATURE?







#### NAME THE FIBER BUNDLE MARKED BY THE YELLOW PINS.







## WHAT IS THE NAME AND THE NUMBER OF THIS NERVE?





## WHAT IS THE NAME AND THE NUMBER OF THIS NERVE?







## THE WHITE PINS ARE IN WHICH LOBE OF THE CEREBELLUM?







# THE YELLOW PINS ARE IN WHICH PORTION OF THE POSTERIOR LOBE?







## WHAT IS THE NAME AND THE NUMBER OF THIS NERVE?







### NAME THE SURFACE FEATURE MARKED BY THE WHITE PINS.





### THE PINK PINS ARE IN WHICH PORTION OF THE TECTUM?







### NAME THE ARTERY MARKED BY THE BLUE PINS.







### NAME THE ARTERY BETWEEN THE YELLOW PINS.







# NAME THE FIBER BUNDLE OUTLINED IN RED.



NAME THE FIBER BUNDLE OUTLINED IN RED.





# THE RED ARROWS POINT TO WHICH FIBERS?







# NAME THE NUCLEUS OUTLINED IN RED.







# NAME THE FIBER BUNDLE OUTLINED IN RED.



NAME THE FIBER BUNDLE OUTLINED IN RED.



# NAME THE FIBER BUNDLE OUTLINED IN RED.



OUTLINED IN RED.



### NAME THE STRUCTURE OUTLINED IN RED.



NAME THE STRUCTURE OUTLINED

IN RED.



### NAME THE REGION OF NEURONAL CELL BODIES OUTLINED IN RED.



NAME THE REGION OF NEURONAL CELL BODIES OUTLINED IN RED.

20.



#### This Slide Left Blank

•