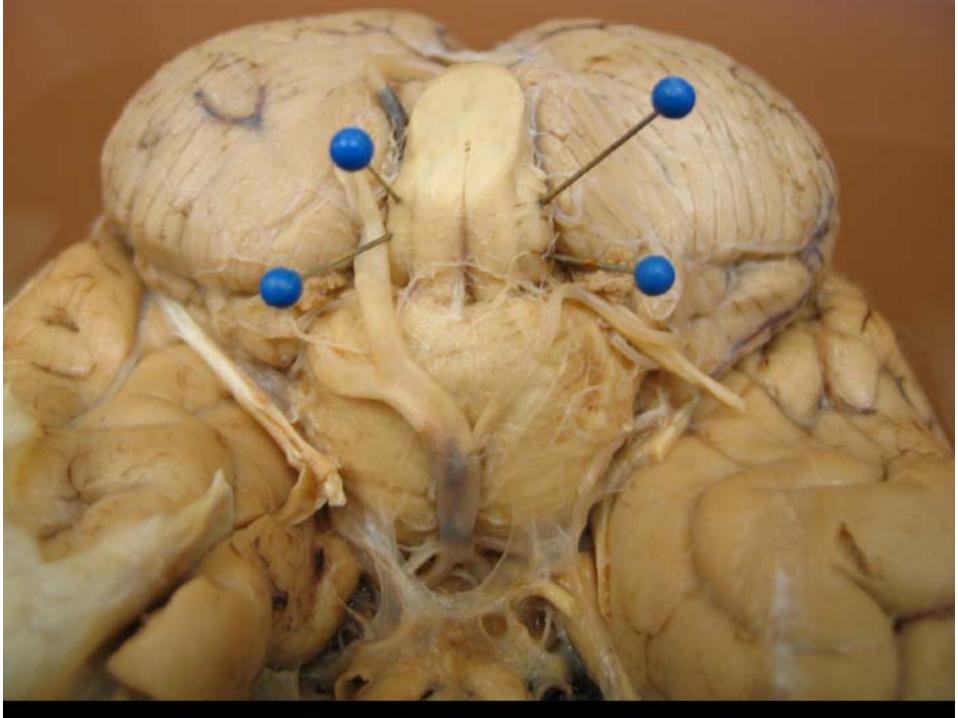

#### Medical Neuroscience 552 Spring 2005

Questions from the
Laboratory Examination on Brainstem and
Cerebellum
on Friday, March 18, 2005

## THE BLUE PINS MARK WHICH STRUCTURES?





#### NAME THE REGION MARKED BY THE GREEN PINS







# THE WHITE PINS MARK THE CORNERS OF WHICH SURFACE FEATURE?







#### NAME THE FIBER BUNDLE MARKED BY THE YELLOW PINS.







## WHAT IS THE NAME AND THE NUMBER OF THIS NERVE?





## WHAT IS THE NAME AND THE NUMBER OF THIS NERVE?







## THE WHITE PINS ARE IN WHICH LOBE OF THE CEREBELLUM?







# THE YELLOW PINS ARE IN WHICH PORTION OF THE POSTERIOR LOBE?







## WHAT IS THE NAME AND THE NUMBER OF THIS NERVE?







### NAME THE SURFACE FEATURE MARKED BY THE WHITE PINS.





### THE PINK PINS ARE IN WHICH PORTION OF THE TECTUM?







### NAME THE ARTERY MARKED BY THE BLUE PINS.







### NAME THE ARTERY BETWEEN THE YELLOW PINS.







# NAME THE FIBER BUNDLE OUTLINED IN RED.



NAME THE FIBER BUNDLE OUTLINED IN RED.





# TH