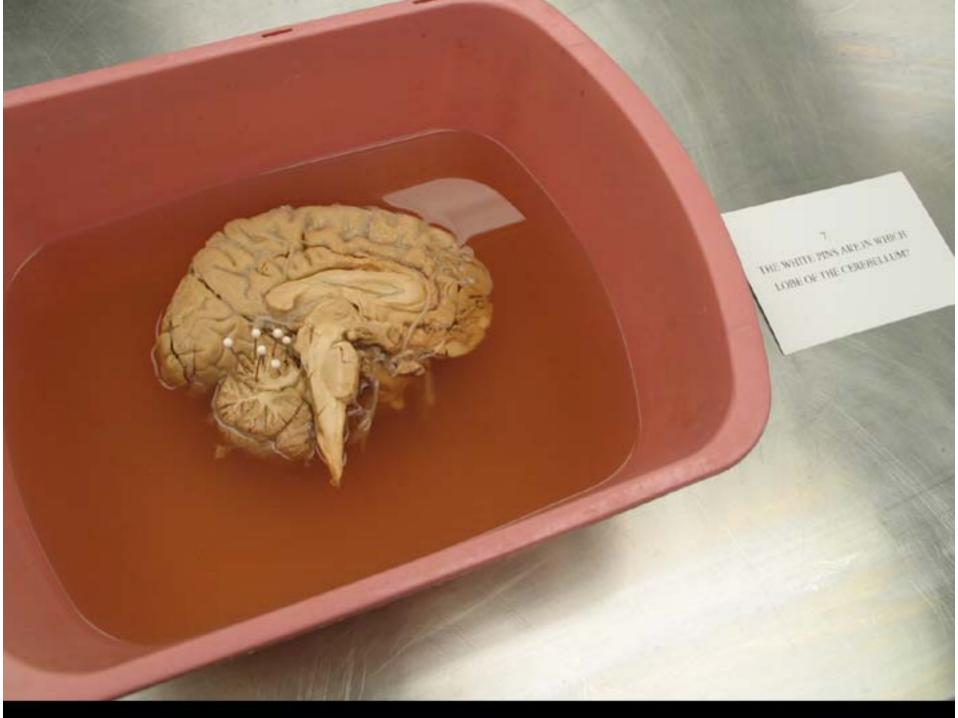

#### Medical Neuroscience 552 Spring 2005

Questions from the
Laboratory Examination on Brainstem and
Cerebellum
on Friday, March 18, 2005

## THE BLUE PINS MARK WHICH STRUCTURES?





#### NAME THE REGION MARKED BY THE GREEN PINS







# THE WHITE PINS MARK THE CORNERS OF WHICH SURFACE FEATURE?







#### NAME THE FIBER BUNDLE MARKED BY THE YELLOW PINS.







## WHAT IS THE NAME AND THE NUMBER OF THIS NERVE?





## WHAT IS THE NAME AND THE NUMBER OF THIS NERVE?







## THE WHITE PINS ARE IN WHICH LOBE OF THE CEREBELLUM?







# THE YELLOW PINS ARE IN WHICH PORTION OF THE POSTERIOR LOBE?







## WHAT IS THE NAME AND THE NUMBER OF THIS NERVE?







### NAME THE SURFACE FEATURE MARKED BY THE WHITE PINS.





### THE PINK PINS ARE IN WHICH PORTION OF THE TECTUM?







### NAME THE ARTERY MARKED BY THE BLUE PINS.







### NAME THE ARTERY BETWEEN THE YELLOW PINS.







# NAME THE FIBER BUNDLE OUTLINED IN RED.



NAME THE FIBER BUNDLE OUTLINED IN RED.





# THE RED ARROWS POINT TO WHICH FIBERS?







# NAME THE NUCLEUS OUTLINED IN RED.







# NAME THE FIBER BUNDLE OUTLINED IN RED.



NAME THE FIBER BUNDLE OUTLINED IN RED.



# NAME THE FIBER BUNDLE OUTLINED IN RED.



OUTLINED IN RED.



### NAME THE STRUCTURE OUTLINED IN RED.



NAME THE STRUCTURE OUTLINED

IN RED.



### NAME THE REGION OF NEURONAL