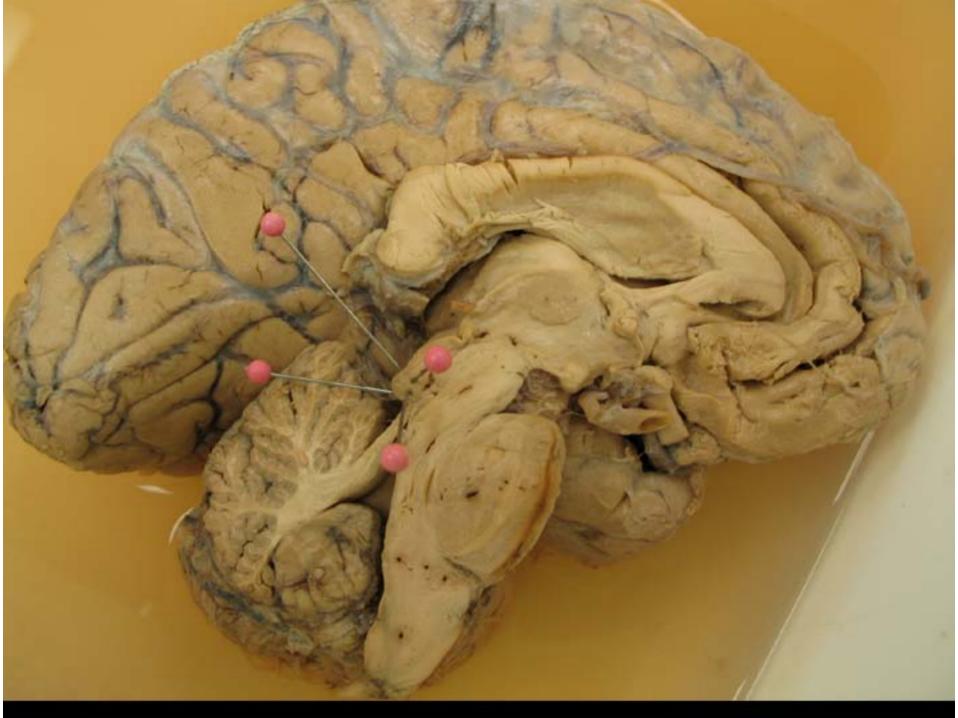

#### Medical Neuroscience 552 Spring 2005

Questions from the
Laboratory Examination on Brainstem and
Cerebellum
on Friday, March 18, 2005

## THE BLUE PINS MARK WHICH STRUCTURES?





#### NAME THE REGION MARKED BY THE GREEN PINS







# THE WHITE PINS MARK THE CORNERS OF WHICH SURFACE FEATURE?







#### NAME THE FIBER BUNDLE MARKED BY THE YELLOW PINS.







## WHAT IS THE NAME AND THE NUMBER OF THIS NERVE?





## WHAT IS THE NAME AND THE NUMBER OF THIS NERVE?







## THE WHITE PINS ARE IN WHICH LOBE OF THE CEREBELLUM?







# THE YELLOW PINS ARE IN WHICH PORTION OF THE POSTERIOR LOBE?







## WHAT IS THE NAME AND THE NUMBER OF THIS NERVE?







### NAME THE SURFACE FEATURE MARKED BY THE WHITE PINS.





### THE PINK PINS ARE IN WHICH PORTION OF THE TECTUM?







### NAME THE ARTERY MARKED BY THE BLUE PINS.







### NAME THE ARTERY BETWEEN THE YELLOW PINS.







# NAME THE FIBER BUNDLE OUTLINED IN RED.



NAME THE FIBER BUNDLE OUTLINED IN RED.





# THE RED ARROWS POINT TO WHICH FIBERS?







# NAME THE NUCLEUS OUTLINED IN RED.







# NAME THE FIBER BUNDLE OUTLINED IN RED.



NAME THE FIBER BUNDLE OUTLINED IN RED.



# NAME THE FIBER BUNDLE OUTLINED IN RED.



OUTLINED IN RED.



### NAME THE STRUCTURE OUTLINED IN RED.



NAME THE STRUCTURE OUTLINED

IN RED.



### NAME THE REGION OF NEURONAL CELL BODIES OUTLINED IN RED.



NAME THE REGION OF NEURONAL CELL BODIES OUTLINED IN RED.

20.



#### This Slide Left Blank

• End of Exam