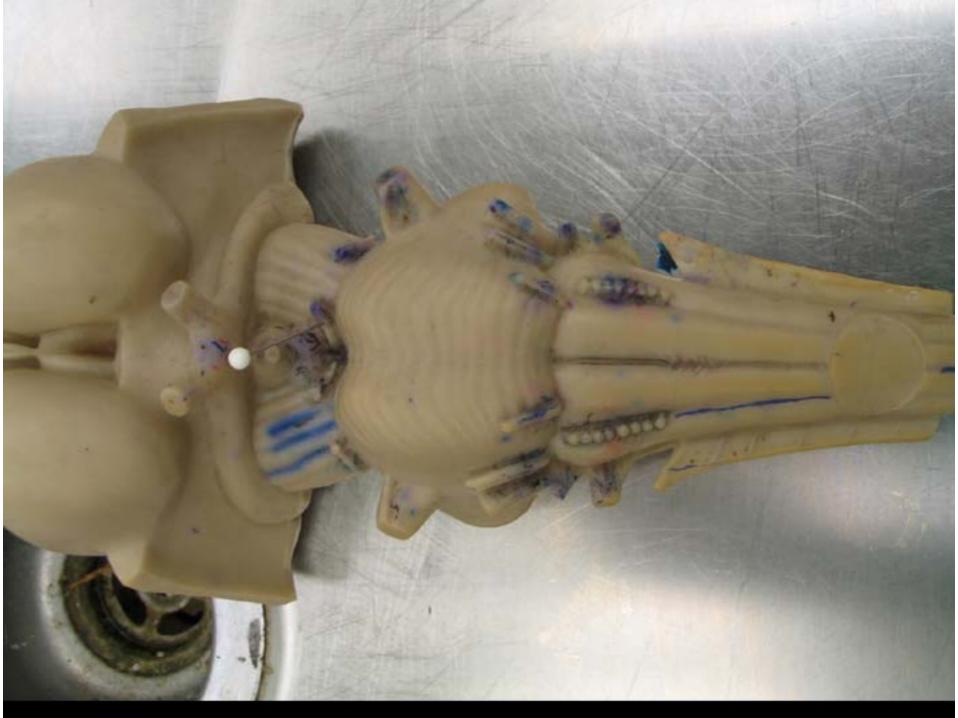

#### Medical Neuroscience 552 Spring 2005

Questions from the
Laboratory Examination on Brainstem and
Cerebellum
on Friday, March 18, 2005

## THE BLUE PINS MARK WHICH STRUCTURES?





#### NAME THE REGION MARKED BY THE GREEN PINS







# THE WHITE PINS MARK THE CORNERS OF WHICH SURFACE FEATURE?







#### NAME THE FIBER BUNDLE MARKED BY THE YELLOW PINS.







## WHAT IS THE NAME AND THE NUMBER OF THIS NERVE?





## WHAT IS THE NAME AND THE NUMBER OF THIS NERVE?







## THE WHITE PINS ARE IN WHICH LOBE OF THE CEREBELLUM?







# THE YELLOW PINS ARE IN WHICH PORTION OF THE POSTERIOR LOBE?







## WHAT IS THE NAME AND THE NUMBER OF THIS NERVE?







### NAME THE SURFACE FEATURE MARKED BY THE WHITE PINS.





### THE PINK PINS ARE IN WHICH PORTION OF THE TECTUM?







### NAME THE ARTERY MARKED BY THE BLUE PINS.







### NAME THE ARTERY BETWEEN THE YELLOW PINS.







# NAME THE FIBER BUNDLE OUTLINED IN RED.



NAME THE FIBER BUNDLE OUTLINED IN RED.





# THE RED ARROWS POINT TO WHICH FIBERS?







# NAME THE NUCLEUS OUTLINED IN RED.







# NAME THE FIBER BUNDLE OUTLINED IN RED.



NAME THE FIBER BUNDLE OUTLINED IN RED.



# NAME THE FIBER BUNDLE OUTLINED IN RED.



OUTLINED IN RED.



### NAME THE STRUCTURE OUTLINED IN RED.



NAME THE STRUCTURE OUTLINED

IN RED.



### NAME THE REGION OF NEURONAL CELL BODIES OUTLINED IN RED.



NAME THE REGION OF NEURONAL CELL BODIES OUTLINED IN RED.

20.



#### This Slide Left Blank

• E