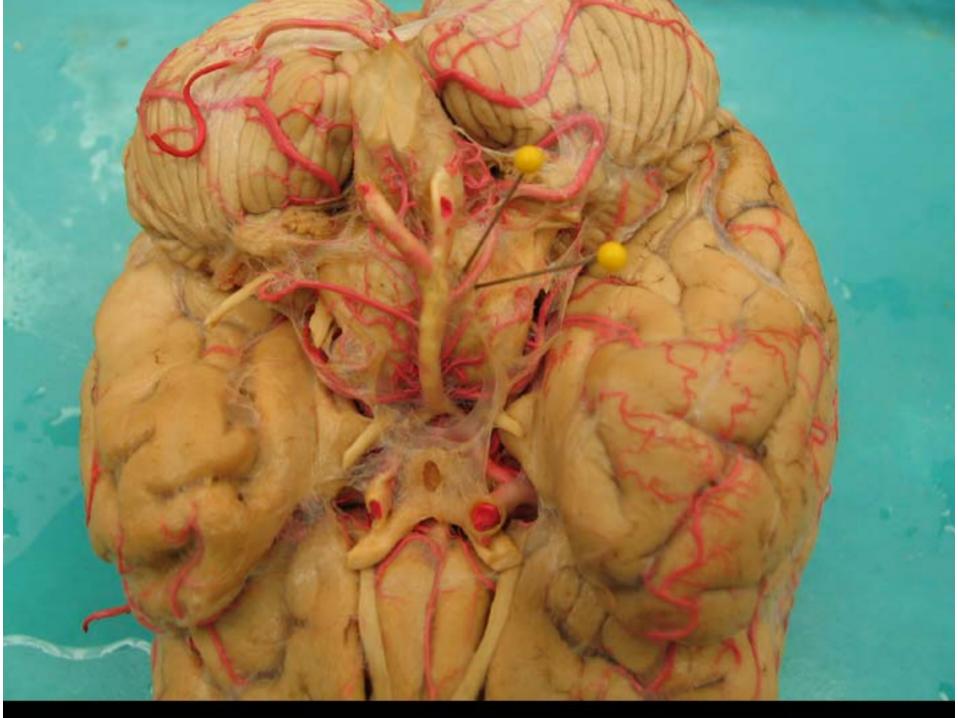

Brainstem and
Cerebellum
on Friday, March 18, 2005

## THE BLUE PINS MARK WHICH STRUCTURES?





#### NAME THE REGION MARKED BY THE GREEN PINS







# THE WHITE PINS MARK THE CORNERS OF WHICH SURFACE FEATURE?







#### NAME THE FIBER BUNDLE MARKED BY THE YELLOW PINS.







## WHAT IS THE NAME AND THE NUMBER OF THIS NERVE?





## WHAT IS THE NAME AND THE NUMBER OF THIS NERVE?







## THE WHITE PINS ARE IN WHICH LOBE OF THE CEREBELLUM?







# THE YELLOW PINS ARE IN WHICH PORTION OF THE POSTERIOR LOBE?







## WHAT IS THE NAME AND THE NUMBER OF THIS NERVE?







### NAME THE SURFACE FEATURE MARKED BY THE WHITE PINS.





### THE PINK PINS ARE IN WHICH PORTION OF THE TECTUM?







### NAME THE ARTERY MARKED BY THE BLUE PINS.







### NAME THE ARTERY BETWEEN THE YELLOW PINS.







# NAME THE FIBER BUNDLE OUTLINED IN RED.



NAME THE FIBER BUNDLE OUTLINED IN RED.





# THE RED ARROWS POINT TO WHICH FIBERS?







# NAME THE NUCLEUS OUTLINED IN RED.







# NAME THE FIBER BUNDLE OUTLINED IN RED.



NAME THE FIBER BUNDLE OUTLINED IN RED.



# NAME THE FIBER BUNDLE OUTLINED IN RED.



OUTLINED IN RED.



### NAME THE STRUCTURE OUTLINED IN RED.



NAME THE STRUCTURE OUTLINED

IN RED.



### NAME THE REGION OF NEURONAL CELL BODIES OUTLINED IN RED.



NAME THE REGION OF NEURONAL CELL BODIES OUTLINED IN RED.

20.



#### This Slide Left Blank

• End of Exam