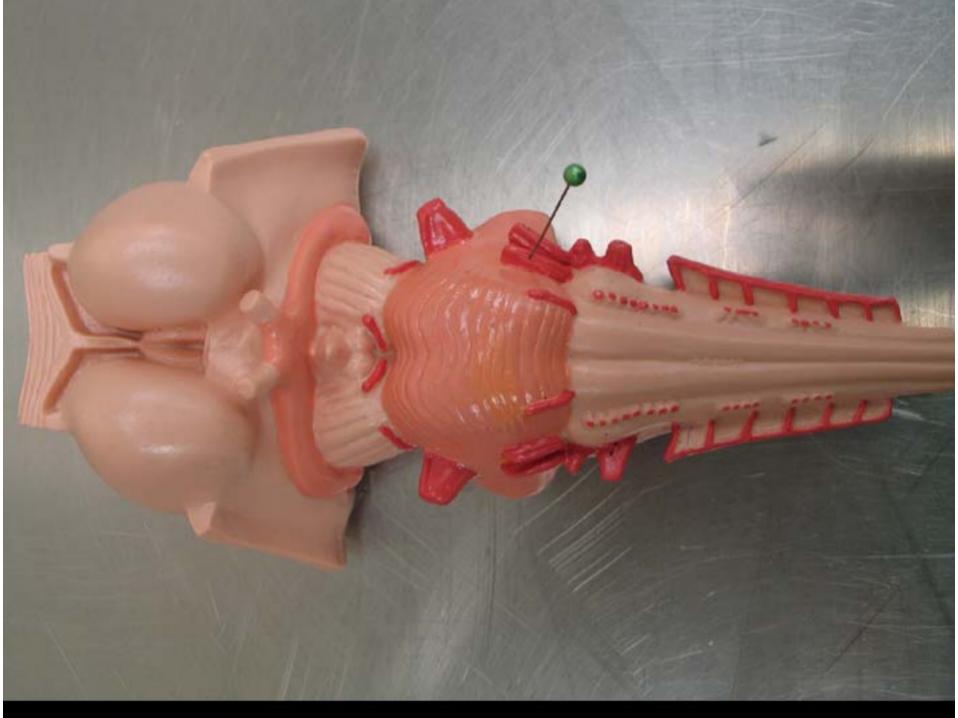

#### Medical Neuroscience 552 Spring 2005

Questions from the
Laboratory Examination on Brainstem and
Cerebellum
on Friday, March 18, 2005

## THE BLUE PINS MARK WHICH STRUCTURES?





#### NAME THE REGION MARKED BY THE GREEN PINS







# THE WHITE PINS MARK THE CORNERS OF WHICH SURFACE FEATURE?







#### NAME THE FIBER BUNDLE MARKED BY THE YELLOW PINS.







## WHAT IS THE NAME AND THE NUMBER OF THIS NERVE?





## WHAT IS THE NAME AND THE NUMBER OF THIS NERVE?







## THE WHITE PINS ARE IN WHICH LOBE OF THE CEREBELLUM?







# THE YELLOW PINS ARE IN WHICH PORTION OF THE POSTERIOR LOBE?







## WHAT IS THE NAME AND THE NUMBER OF THIS NERVE?







### NAME THE SURFACE FEATURE MARKED BY THE WHITE PINS.





### THE PINK PINS ARE IN WHICH PORTION OF THE TECTUM?







### NAME THE ARTERY MARKED BY THE BLUE PINS.







### NAME THE ARTERY BETWEEN THE YELLOW PINS.







# NAME THE FIBER BUNDLE OUTLINED IN RED.



NAME THE FIBER BUNDLE OUTLINED IN RED.





# THE RED ARROWS POINT TO WHICH FIBERS?







# NAME THE NUCLEUS OUTLINED IN RED.







# NAME THE FIBER BUNDLE OUTLINED IN RED.



NAME THE FIBER BUNDLE OUTLINED IN RED.



# NAME THE FIBER BUNDLE OUTLINED IN RED.



OUTLINED IN RED.



### NAME THE STRUCTURE OUTLINED IN RED.



NAME THE STRUC