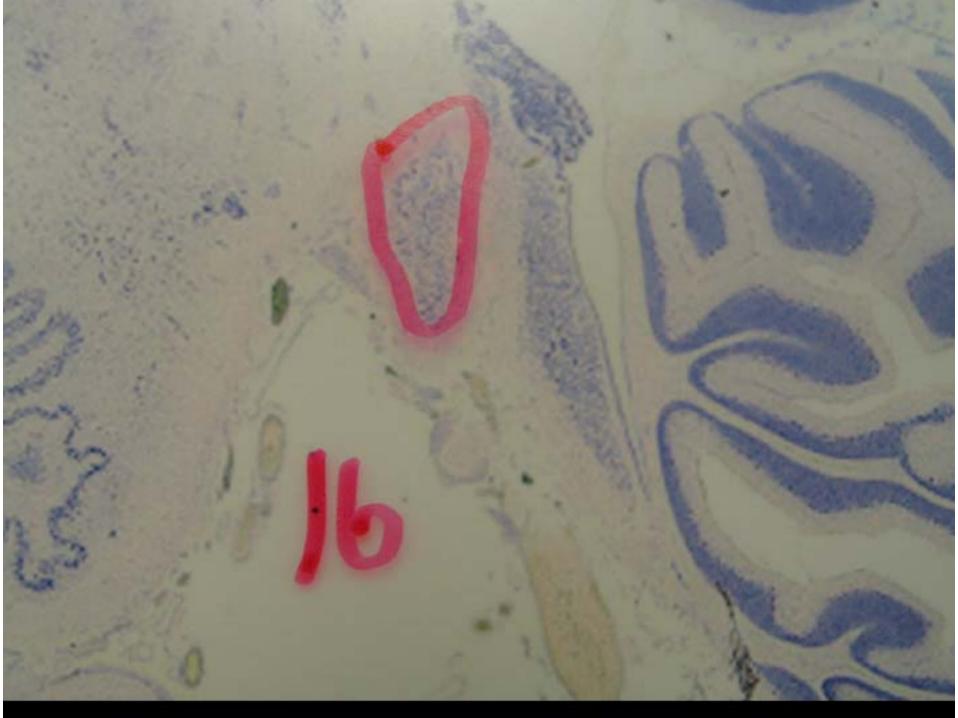

NERS OF WHICH SURFACE FEATURE?







#### NAME THE FIBER BUNDLE MARKED BY THE YELLOW PINS.







## WHAT IS THE NAME AND THE NUMBER OF THIS NERVE?





## WHAT IS THE NAME AND THE NUMBER OF THIS NERVE?







## THE WHITE PINS ARE IN WHICH LOBE OF THE CEREBELLUM?







# THE YELLOW PINS ARE IN WHICH PORTION OF THE POSTERIOR LOBE?







## WHAT IS THE NAME AND THE NUMBER OF THIS NERVE?







### NAME THE SURFACE FEATURE MARKED BY THE WHITE PINS.





### THE PINK PINS ARE IN WHICH PORTION OF THE TECTUM?







### NAME THE ARTERY MARKED BY THE BLUE PINS.







### NAME THE ARTERY BETWEEN THE YELLOW PINS.







# NAME THE FIBER BUNDLE OUTLINED IN RED.



NAME THE FIBER BUNDLE OUTLINED IN RED.





# THE RED ARROWS POINT TO WHICH FIBERS?







# NAME THE NUCLEUS OUTLINED IN RED.







# NAME THE FIBER BUNDLE OUTLINED IN RED.



NAME THE FIBER BUNDLE OUTLINED IN RED.



# NAME THE FIBER BUNDLE OUTLINED IN RED.



OUTLINED IN RED.



### NAME THE STRUCTURE OUTLINED IN RED.



NAME THE STRUCTURE OUTLINED

IN RED.



### NAME THE REGION OF NEURONAL CELL BODIES OUTLINED IN RED.



NAME THE REGION OF NEURONAL CELL BODIES OUTLINED IN RED.

20.



#### This Slide Left Blank

• End of Exam