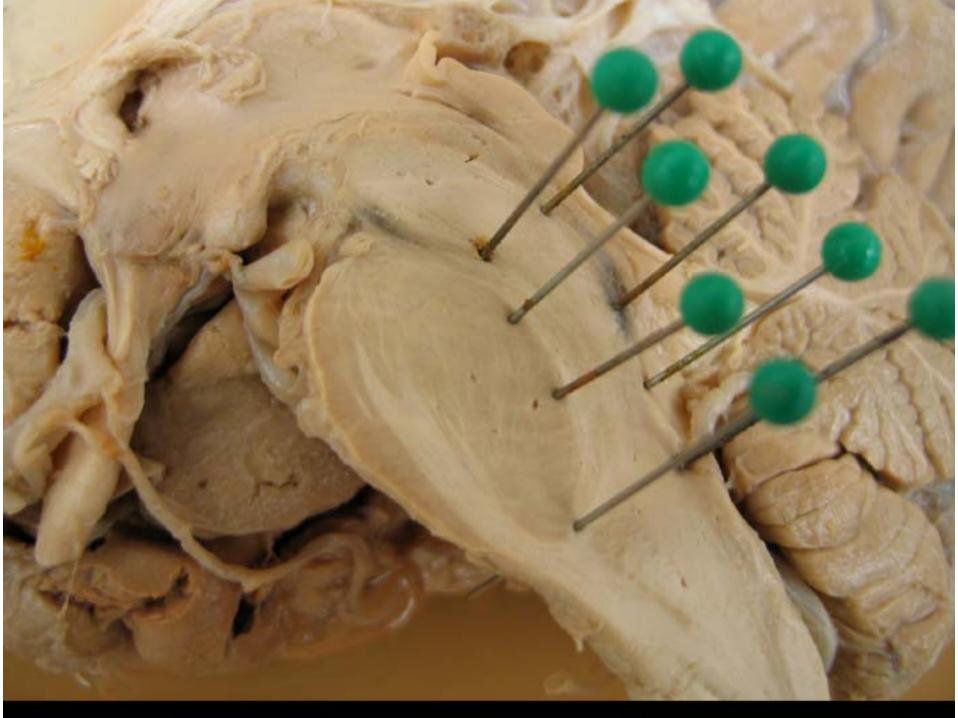

#### Medical Neuroscience 552 Spring 2005

Questions from the
Laboratory Examination on Brainstem and
Cerebellum
on Friday, March 18, 2005

## THE BLUE PINS MARK WHICH STRUCTURES?





#### NAME THE REGION MARKED BY THE GREEN PINS







# THE WHITE PINS MARK THE CORNERS OF WHICH SURFACE FEATURE?







#### NAME THE FIBER BUNDLE MARKED BY THE YELLOW PINS.







## WHAT IS THE NAME AND THE NUMBER OF THIS NERVE?





## WHAT IS THE NAME AND THE NUMBER OF THIS NERVE?







## THE WHITE PINS ARE IN WHICH LOBE OF THE CEREBELLUM?







# THE YELLOW PINS ARE IN WHICH PORTION OF THE POSTERIOR LOBE?







## WHAT IS THE NAME AND THE NUMBER OF THIS NERVE?







### NAME THE SURFACE FEATURE MARKED BY THE WHITE PINS.





### THE PINK PINS ARE IN WHICH PORTION OF THE TECTUM?







### NAME THE ARTERY MARKED BY THE BLUE PINS.







### NAME THE ARTERY BETWEEN THE YELLOW PINS.







# NAME THE FIBER BUNDLE OUTLINED IN RED.



NAME THE FIBER BUNDLE OUTLINED IN RED.





# THE RED ARROWS POINT TO WHICH FIBERS?







# NAME THE