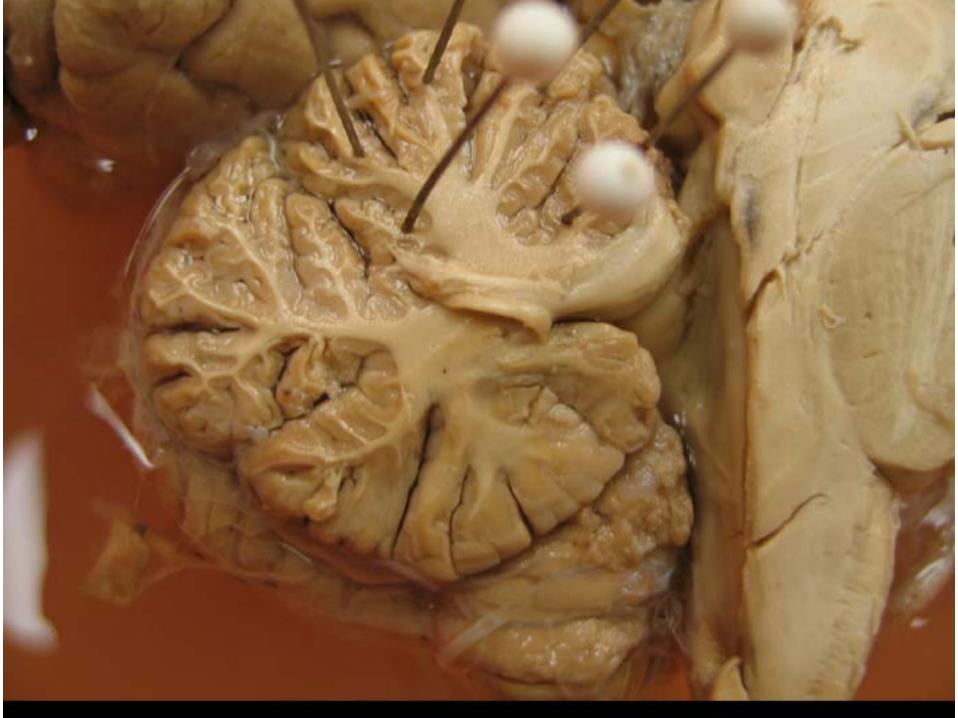

#### Medical Neuroscience 552 Spring 2005

Questions from the
Laboratory Examination on Brainstem and
Cerebellum
on Friday, March 18, 2005

## THE BLUE PINS MARK WHICH STRUCTURES?





#### NAME THE REGION MARKED BY THE GREEN PINS







# THE WHITE PINS MARK THE CORNERS OF WHICH SURFACE FEATURE?







#### NAME THE FIBER BUNDLE MARKED BY THE YELLOW PINS.







## WHAT IS THE NAME AND THE NUMBER OF THIS NERVE?





## WHAT IS THE NAME AND THE NUMBER OF THIS NERVE?







## THE WHITE PINS ARE IN WHICH LOBE OF THE CEREBELLUM?







# THE YELLOW PINS ARE IN WHICH PORTION OF THE POSTERIOR LOBE?







## WHAT IS THE NAME AND THE NUMBER OF THIS NERVE?







### NAME THE SURFACE FEATURE MARKED BY THE WHITE PINS.





### THE PINK PINS ARE IN WHICH PORTION OF THE TECTUM?







### NAME THE ARTERY MARKED BY THE BLUE PINS.







### NAME THE ARTERY BETWEEN THE YELLOW PINS.







# NAME THE FIBER BUNDLE OUTLINED IN RED.



NAME THE FIBER BUNDLE OUTLINED IN RED.





# THE RED ARROWS POINT TO WHICH FIBERS?







# NAME THE NUCLEUS OUTLINED IN RED.







# NAME THE FIBER BUNDLE OUTLINED IN RED.



NAME THE FIBER BUNDLE OUTLINED IN RED.



# NAME THE FIBER BUNDLE OUTLINED IN RED.



OUTLINED IN RED.



### NAME THE STRUCTURE OUTLINED IN RED.



NAME THE STRUCTURE OUTLINED

IN RED.



### NAME THE REGION OF NEURONAL CELL