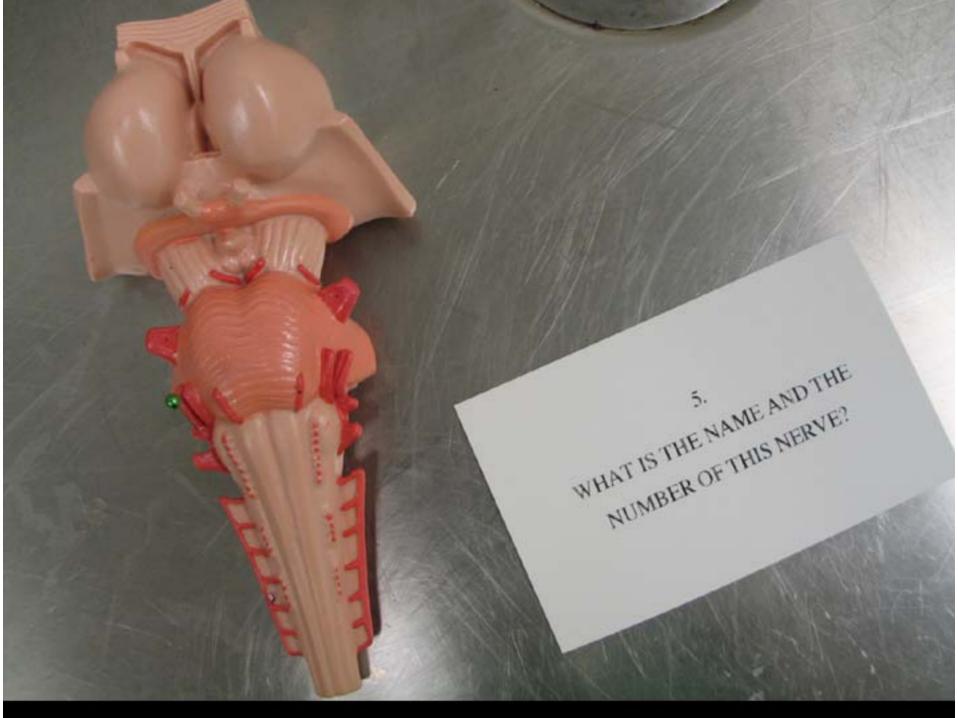

#### Medical Neuroscience 552 Spring 2005

Questions from the
Laboratory Examination on Brainstem and
Cerebellum
on Friday, March 18, 2005

## THE BLUE PINS MARK WHICH STRUCTURES?





#### NAME THE REGION MARKED BY THE GREEN PINS







# THE WHITE PINS MARK THE CORNERS OF WHICH SURFACE FEATURE?







#### NAME THE FIBER BUNDLE MARKED BY THE YELLOW PINS.







## WHAT IS THE NAME AND THE NUMBER OF THIS NERVE?





## WHAT IS THE NAME AND THE NUMBER OF THIS NERVE?







## THE WHITE PINS ARE IN WHICH LOBE OF THE CEREBELLUM?







# THE YELLOW PINS ARE IN WHICH PORTION OF THE POSTERIOR LOBE?







## WHAT IS THE NAME AND THE NUMBER OF THIS NERVE?







### NAME THE SURFACE FEATURE MARKED BY THE WHITE PINS.





### THE PINK PINS ARE IN WHICH PORTION OF THE TECTUM?







### NAME THE ARTERY MARKED BY THE BLUE PINS.







### NAME THE ARTERY BETWEEN THE YELLOW PINS.







# NAME THE FIBER BUNDLE OUTLINED IN RED.



NAME THE FIBER BUNDLE OUTLINED IN RED.





# THE RED ARROWS POINT TO WHICH FIBERS?







# NAME THE NUCLEUS OUTLINED IN RED.







# NAME THE FIBER BUNDLE OUTLINED IN RED.



NAME THE FIBER BUNDLE OUTLINED IN RED.



# NAME THE FIBER BUNDLE OUTLINED IN RED.



OUTLINED IN RED.