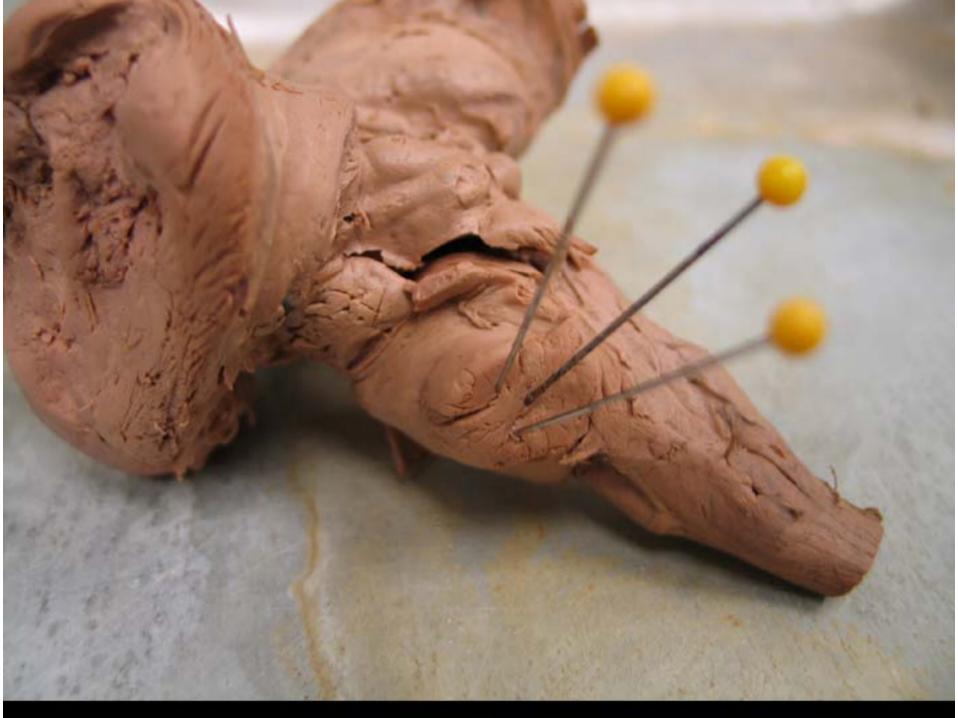

#### Medical Neuroscience 552 Spring 2005

Questions from the
Laboratory Examination on Brainstem and
Cerebellum
on Friday, March 18, 2005

## THE BLUE PINS MARK WHICH STRUCTURES?





#### NAME THE REGION MARKED BY THE GREEN PINS







# THE WHITE PINS MARK THE CORNERS OF WHICH SURFACE FEATURE?







#### NAME THE FIBER BUNDLE MARKED BY THE YELLOW PINS.







## WHAT IS THE NAME AND THE NUMBER OF THIS NERVE?





## WHAT IS THE NAME AND THE NUMBER OF THIS NERVE?







## THE WHITE PINS ARE IN WHICH LOBE OF THE CEREBELLUM?







# THE YELLOW PINS ARE IN WHICH PORTION OF THE POSTERIOR LOBE?







## WHAT IS THE NAME AND THE NUMBER OF THIS NERVE?







### NAME THE SURFACE FEATURE MARKED BY THE WHITE PINS.





### THE PINK PINS ARE IN WHICH PORTION OF THE TECTUM?







### NAME THE ARTERY MARKED BY THE BLUE PINS.







### NAME THE ARTERY BETWEEN THE YELLOW PINS.







# NAME THE FIBER BUNDLE OUTLINED IN RED.



NAME THE FIBER BUNDLE OUTLINED IN RED.





# THE RED ARROWS POINT TO WHICH FIBERS?







# NAME THE NUCLEUS OUTLINED IN RED.







# NAME THE FIBER BUNDLE OUTLINED IN RED.



NAME THE FIBER BUNDLE OUTLINED IN RED.



# NAME TH