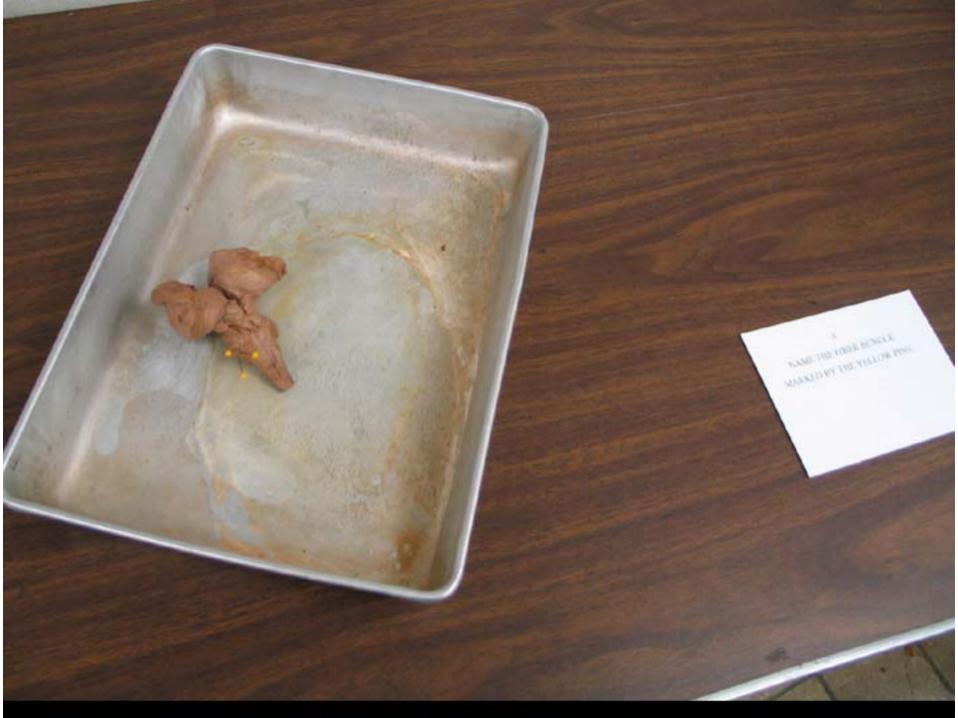

#### Medical Neuroscience 552 Spring 2005

Questions from the
Laboratory Examination on Brainstem and
Cerebellum
on Friday, March 18, 2005

## THE BLUE PINS MARK WHICH STRUCTURES?





#### NAME THE REGION MARKED BY THE GREEN PINS







# THE WHITE PINS MARK THE CORNERS OF WHICH SURFACE FEATURE?







#### NAME THE FIBER BUNDLE MARKED BY THE YELLOW PINS.







## WHAT IS THE NAME AND THE NUMBER OF THIS NERVE?





## WHAT IS THE NAME AND THE NUMBER OF THIS NERVE?







## THE WHITE PINS ARE IN WHICH LOBE OF THE CEREBELLUM?







# THE YELLOW PINS ARE IN WHICH PORTION OF THE POSTERIOR LOBE?







## WHAT IS THE NAME AND THE NUMBER OF THIS NERVE?







### NAME THE SURFACE FEATURE MARKED BY THE WHITE PINS.





### THE PINK PINS ARE IN WHICH PORTION OF THE TECTUM?







### NAME THE ARTERY MARKED BY THE BLUE PINS.







### NAME THE ARTERY BETWEEN THE YELLOW PINS.







# NAME THE FIBER BUNDLE OUTLINED IN RED.



NAME THE FIBER BUNDLE OUTLINED IN RED.





# THE RED ARROWS POINT TO WHICH FIBERS?







# NAME THE NUCLEUS OUTLINED IN RED.







# NAME THE FIBER BUNDLE OUTLINED IN RED.



NAME THE FIBER BUNDLE OUTLINED IN RED.



# NAM