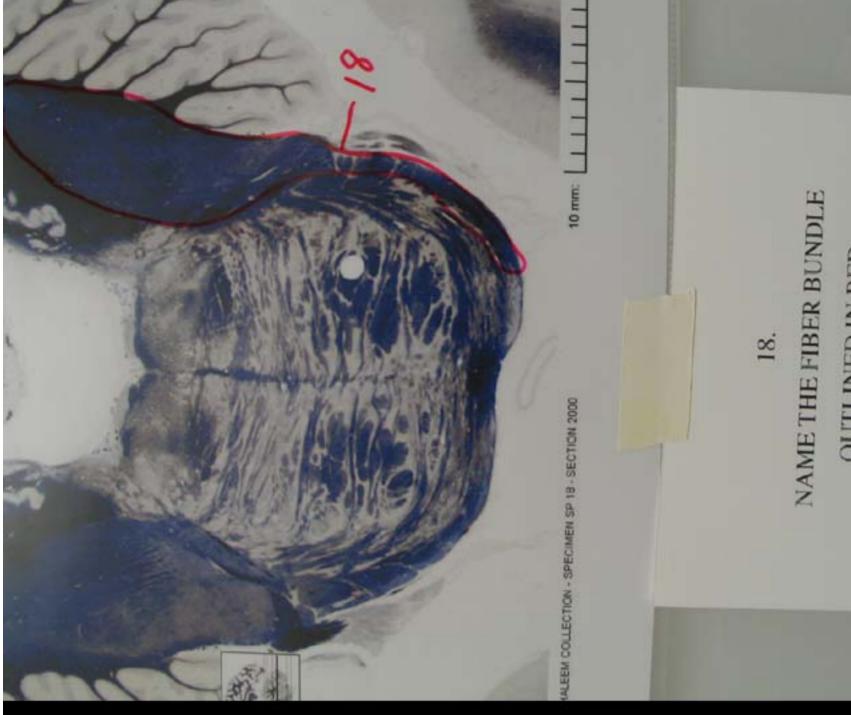

BER OF THIS NERVE?





## WHAT IS THE NAME AND THE NUMBER OF THIS NERVE?







## THE WHITE PINS ARE IN WHICH LOBE OF THE CEREBELLUM?







# THE YELLOW PINS ARE IN WHICH PORTION OF THE POSTERIOR LOBE?







## WHAT IS THE NAME AND THE NUMBER OF THIS NERVE?







### NAME THE SURFACE FEATURE MARKED BY THE WHITE PINS.





### THE PINK PINS ARE IN WHICH PORTION OF THE TECTUM?







### NAME THE ARTERY MARKED BY THE BLUE PINS.







### NAME THE ARTERY BETWEEN THE YELLOW PINS.







# NAME THE FIBER BUNDLE OUTLINED IN RED.



NAME THE FIBER BUNDLE OUTLINED IN RED.





# THE RED ARROWS POINT TO WHICH FIBERS?







# NAME THE NUCLEUS OUTLINED IN RED.







# NAME THE FIBER BUNDLE OUTLINED IN RED.



NAME THE FIBER BUNDLE OUTLINED IN RED.



# NAME THE FIBER BUNDLE OUTLINED IN RED.



OUTLINED IN RED.



### NAME THE STRUCTURE OUTLINED IN RED.



NAME THE STRUCTURE OUTLINED

IN RED.



### NAME THE REGION OF NEURONAL CELL BODIES OUTLINED IN RED.



NAME THE REGION OF NEURONAL CELL BODIES OUTLINED IN RED.

20.



#### This Slide Left Blank

• End of Exam