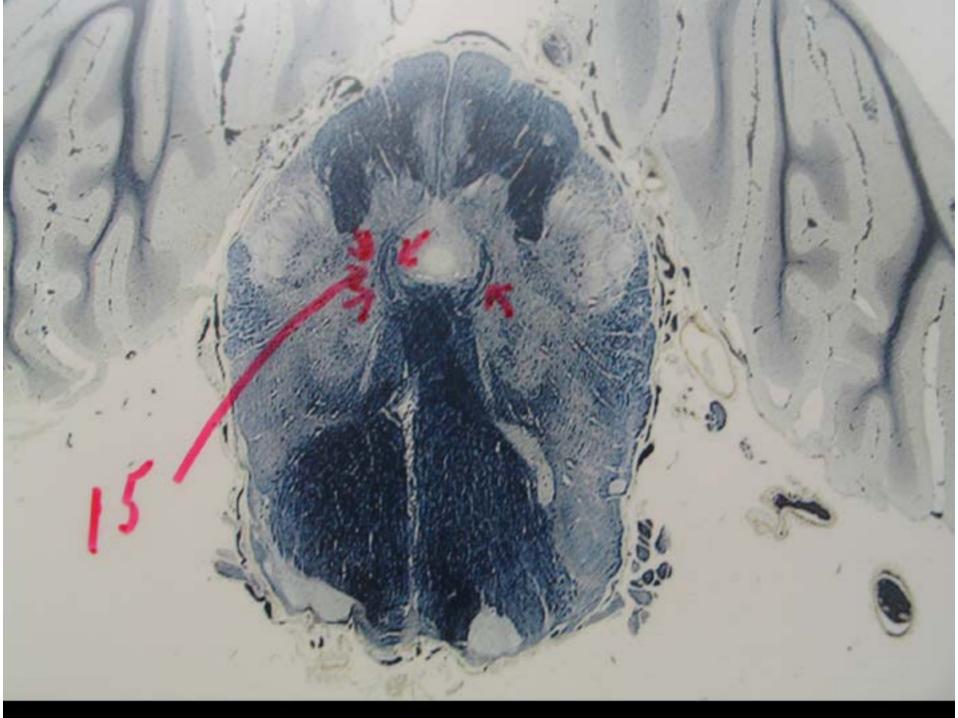

EEN PINS







# THE WHITE PINS MARK THE CORNERS OF WHICH SURFACE FEATURE?







#### NAME THE FIBER BUNDLE MARKED BY THE YELLOW PINS.







## WHAT IS THE NAME AND THE NUMBER OF THIS NERVE?





## WHAT IS THE NAME AND THE NUMBER OF THIS NERVE?







## THE WHITE PINS ARE IN WHICH LOBE OF THE CEREBELLUM?







# THE YELLOW PINS ARE IN WHICH PORTION OF THE POSTERIOR LOBE?







## WHAT IS THE NAME AND THE NUMBER OF THIS NERVE?







### NAME THE SURFACE FEATURE MARKED BY THE WHITE PINS.





### THE PINK PINS ARE IN WHICH PORTION OF THE TECTUM?







### NAME THE ARTERY MARKED BY THE BLUE PINS.







### NAME THE ARTERY BETWEEN THE YELLOW PINS.







# NAME THE FIBER BUNDLE OUTLINED IN RED.



NAME THE FIBER BUNDLE OUTLINED IN RED.





# THE RED ARROWS POINT TO WHICH FIBERS?







# NAME THE NUCLEUS OUTLINED IN RED.







# NAME THE FIBER BUNDLE OUTLINED IN RED.



NAME THE FIBER BUNDLE OUTLINED IN RED.



# NAME THE FIBER BUNDLE OUTLINED IN RED.



OUTLINED IN RED.



### NAME THE STRUCTURE OUTLINED IN RED.



NAME THE STRUCTURE OUTLINED

IN RED.



### NAME THE REGION OF NEURONAL CELL BODIES OUTLINED IN RED.



NAME THE REGION OF NEURONAL CELL BODIES OUTLINED IN RED.

20.



#### This Slide Left Blank

• End of Exam