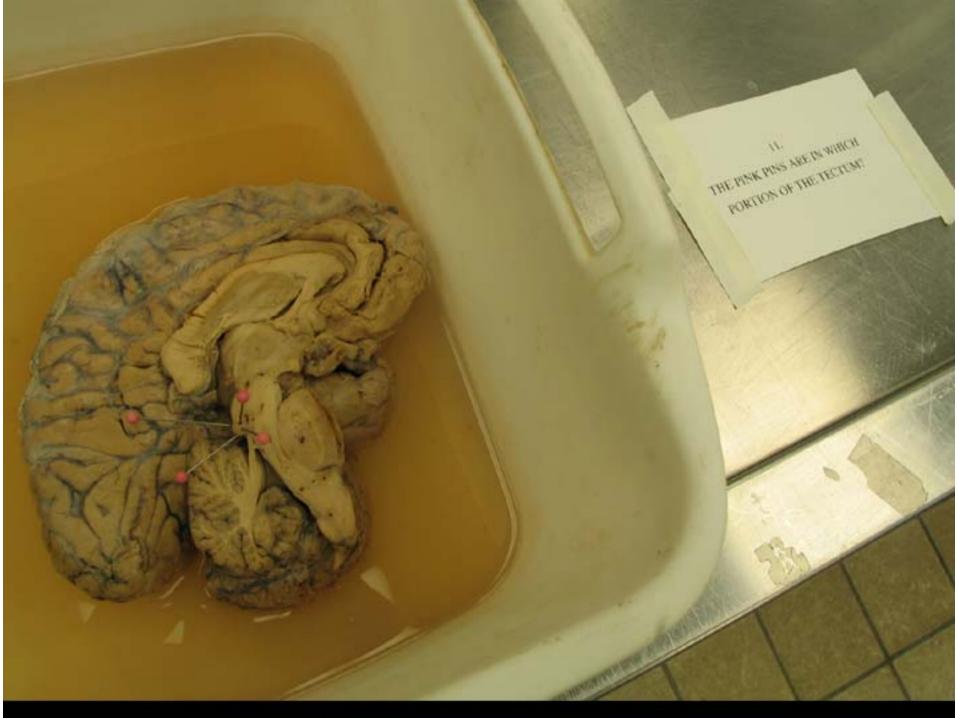

#### Medical Neuroscience 552 Spring 2005

Questions from the
Laboratory Examination on Brainstem and
Cerebellum
on Friday, March 18, 2005

## THE BLUE PINS MARK WHICH STRUCTURES?





#### NAME THE REGION MARKED BY THE GREEN PINS







# THE WHITE PINS MARK THE CORNERS OF WHICH SURFACE FEATURE?







#### NAME THE FIBER BUNDLE MARKED BY THE YELLOW PINS.







## WHAT IS THE NAME AND THE NUMBER OF THIS NERVE?





## WHAT IS THE NAME AND THE NUMBER OF THIS NERVE?







## THE WHITE PINS ARE IN WHICH LOBE OF THE CEREBELLUM?







# THE YELLOW PINS ARE IN WHICH PORTION OF THE POSTERIOR LOBE?







## WHAT IS THE NAME AND THE NUMBER OF THIS NERVE?







### NAME THE SURFACE FEATURE MARKED BY THE WHITE PINS.





### THE PINK PINS ARE IN WHICH PORTION OF THE TECTUM?







### NAME THE ARTERY MARKED BY THE BLUE PINS.







### NAME THE ARTERY BETWEEN THE YELLOW PINS.







# NAME THE FIBER BUNDLE OUTLINED IN RED.



NAME THE FIBER BUNDLE OUTLINED IN RED.





# THE RED ARROWS POINT TO WHICH FIBERS?







# NAME THE NUCLEUS OUTLINED IN RED.







# NAME THE FIBER BUNDLE OUTLINED IN RED.



NAME THE FIBER BUNDLE OUTLINED IN RED.



# NAME THE FIBER BUNDLE OUTLINED IN RED.



OUTLINED IN RED.



### NAME THE STRUCTURE OUTLINED IN RED.



NAME THE STRUCTURE OUTLINED

IN RED.



### NAME THE REGION OF NEURONAL CELL BODIES OUTLINED IN RED.



NAME THE REGION OF NEURONAL CELL BODIES OUTLINED IN RED.

20.



#### This Slide Left Blank

• End of Exam