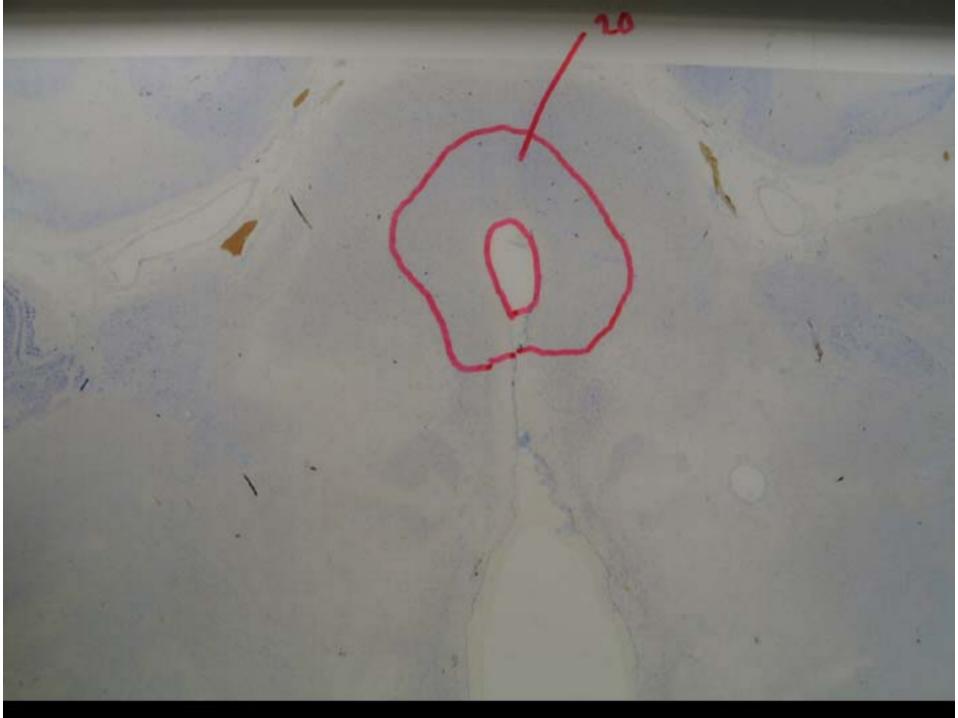

### NAME THE REGION OF NEURONAL CELL BODIES OUTLINED IN RED.

NAME THE REGION OF NEURONAL CELL BODIES OUTLINED IN RED.

20.