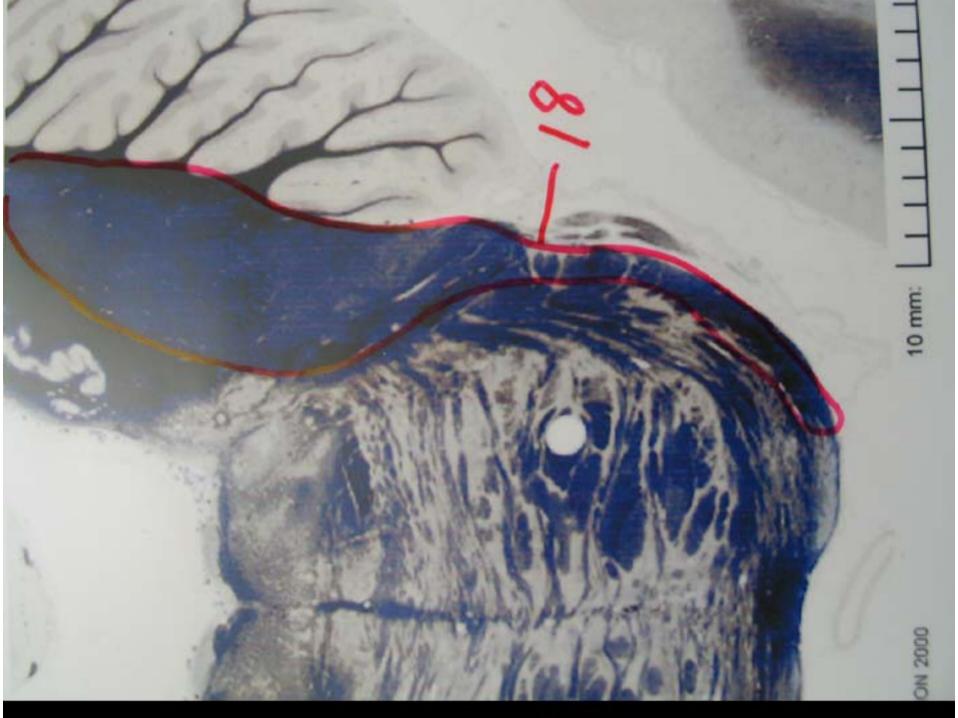

# NAME THE FIBER BUNDLE OUTLINED IN RED.

NAME THE FIBER BUNDLE OUTLINED IN RED.