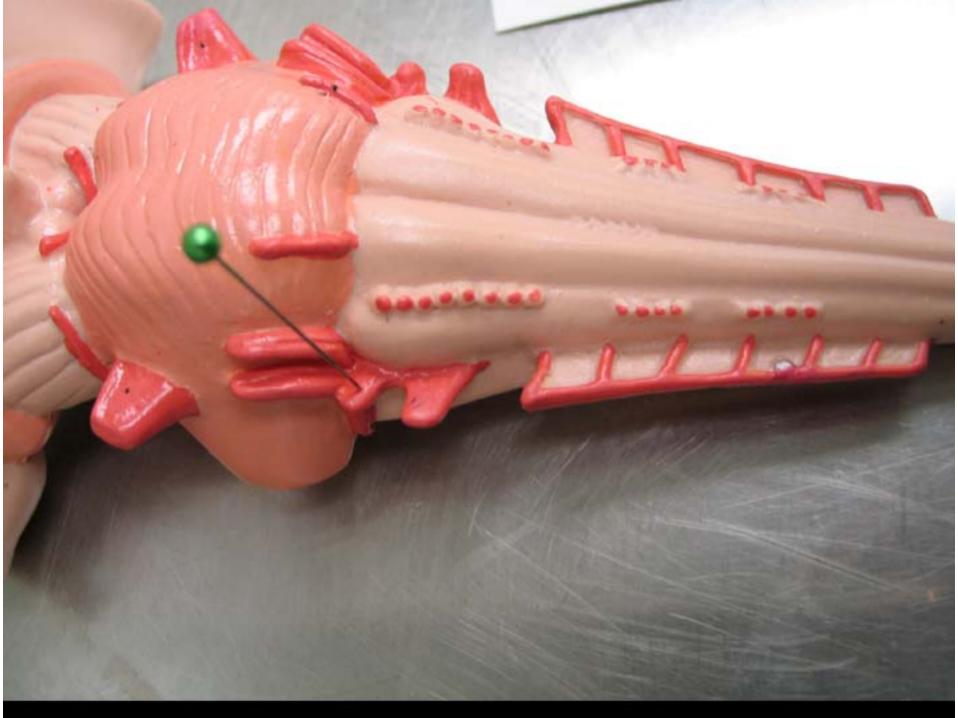

#### Medical Neuroscience 552 Spring 2005

Questions from the
Laboratory Examination on Brainstem and
Cerebellum
on Friday, March 18, 2005

## THE BLUE PINS MARK WHICH STRUCTURES?





#### NAME THE REGION MARKED BY THE GREEN PINS







# THE WHITE PINS MARK THE CORNERS OF WHICH SURFACE FEATURE?







#### NAME THE FIBER BUNDLE MARKED BY THE YELLOW PINS.







## WHAT IS THE NAME AND THE NUMBER OF THIS NERVE?





## WHAT IS THE NAME AND THE NUMBER OF THIS NERVE?







## THE WHITE PINS ARE IN WHICH LOBE OF THE CEREBELLUM?







# THE YELLOW PINS ARE IN WHICH PORTION OF THE POSTERIOR LOBE?







## WHAT IS THE NAME AND THE NUMBER OF THIS NERVE?







### NAME THE SURFACE FEATURE MARKED BY THE WHITE PINS.





### THE PINK PINS ARE IN WHICH PORTION OF THE TECTUM?







### NAME THE ARTERY MARKED BY THE BLUE PINS.







### NAME THE ARTERY BETWEEN THE YELLOW PINS.







# NAME THE FIBER BUNDLE OUTLINED IN RED.



NAME THE FIBER BUNDLE OUTLINED IN RED.





# THE RED ARROWS POINT TO WHICH FIBERS?







# NAME THE NUCLEUS OUTLINED IN RED.







# NAME THE FIBER BUNDLE OUTLINED IN RED.



NAME THE FIBER BUNDLE OUTLINED IN RED.



# NAME THE FIBER BUNDLE OUTLINED IN RED.



OUTLINED IN RED.