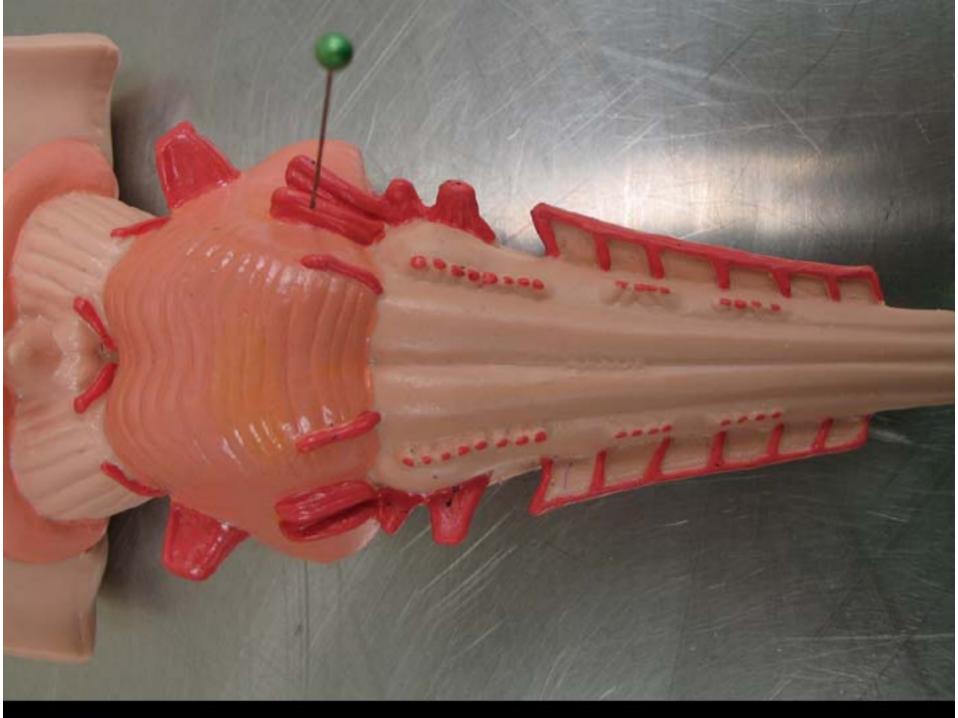

#### Medical Neuroscience 552 Spring 2005

Questions from the
Laboratory Examination on Brainstem and
Cerebellum
on Friday, March 18, 2005

## THE BLUE PINS MARK WHICH STRUCTURES?





#### NAME THE REGION MARKED BY THE GREEN PINS







# THE WHITE PINS MARK THE CORNERS OF WHICH SURFACE FEATURE?







#### NAME THE FIBER BUNDLE MARKED BY THE YELLOW PINS.







## WHAT IS THE NAME AND THE NUMBER OF THIS NERVE?





## WHAT IS THE NAME AND THE NUMBER OF THIS NERVE?







## THE WHITE PINS ARE IN WHICH LOBE OF THE CEREBELLUM?







# THE YELLOW PINS ARE IN WHICH PORTION OF THE POSTERIOR LOBE?







## WHAT IS THE NAME AND THE NUMBER OF THIS NERVE?







### NAME THE SURFACE FEATURE MARKED BY THE WHITE PINS.





### THE PINK PINS ARE IN WHICH PORTION OF THE TECTUM?







### NAME THE ARTERY MARKED BY THE BLUE PINS.







### NAME THE ARTERY BETWEEN THE YELLOW PINS.







# NAME THE FIBER BUNDLE OUTLINED IN RED.



NAME THE FIBER BUNDLE OUTLINED IN RED.





# THE RED ARROWS POINT TO WHICH FIBERS?







# NAME THE NUCLEUS OUTLINED IN RED.







# NAME THE FIBER BUNDLE OUTLINED IN RED.



NAME THE FIBER BUNDLE OUTLINED IN RED.



# NAME THE FIBER BUNDLE OUTLINED IN RED.



OUTLINED IN RED.



### NAME THE STRUCTURE OUTLINED IN RED.



NAME THE STR