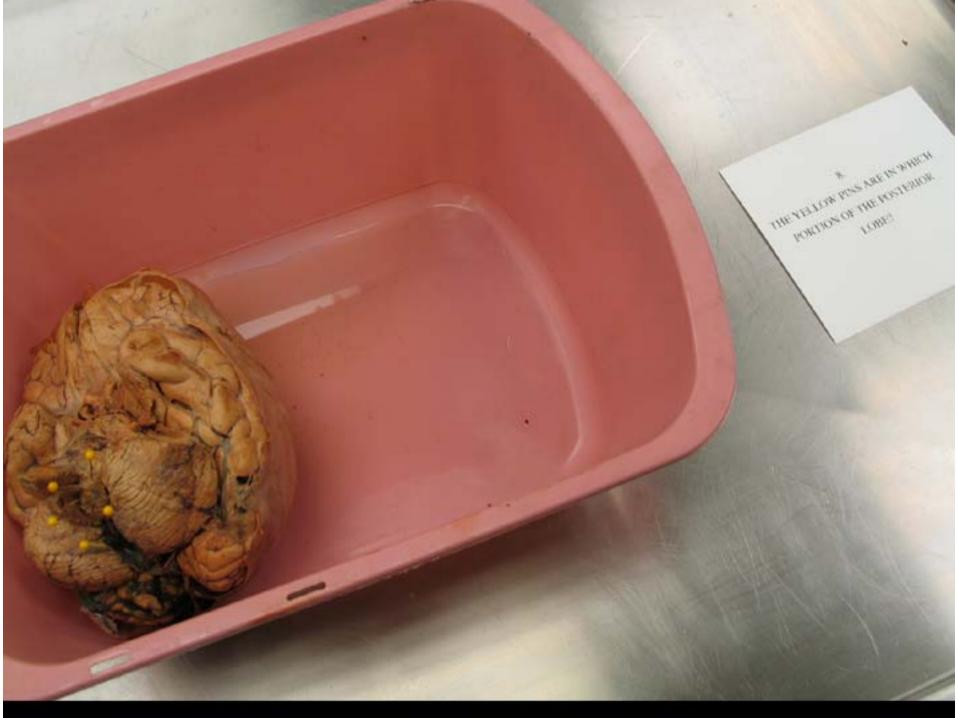

#### Medical Neuroscience 552 Spring 2005

Questions from the
Laboratory Examination on Brainstem and
Cerebellum
on Friday, March 18, 2005

## THE BLUE PINS MARK WHICH STRUCTURES?





#### NAME THE REGION MARKED BY THE GREEN PINS







# THE WHITE PINS MARK THE CORNERS OF WHICH SURFACE FEATURE?







#### NAME THE FIBER BUNDLE MARKED BY THE YELLOW PINS.







## WHAT IS THE NAME AND THE NUMBER OF THIS NERVE?





## WHAT IS THE NAME AND THE NUMBER OF THIS NERVE?







## THE WHITE PINS ARE IN WHICH LOBE OF THE CEREBELLUM?







# THE YELLOW PINS ARE IN WHICH PORTION OF THE POSTERIOR LOBE?







## WHAT IS THE NAME AND THE NUMBER OF THIS NERVE?







### NAME THE SURFACE FEATURE MARKED BY THE WHITE PINS.





### THE PINK PINS ARE IN WHICH PORTION OF THE TECTUM?







### NAME THE ARTERY MARKED BY THE BLUE PINS.







### NAME THE ARTERY BETWEEN THE YELLOW PINS.







# NAME THE FIBER BUNDLE OUTLINED IN RED.



NAME THE FIBER BUNDLE OUTLINED IN RED.





# THE RED ARROWS POINT TO WHICH FIBERS?







# NAME THE NUCLEUS OUTLINED IN RED.







# NAME THE FIBER BUNDLE OUTLINED IN RED.



NAME THE FIBER BUNDLE OUTLINED IN RED.



# NAME THE FIBER BUNDLE OUTLINED IN RED.



OUTLINED IN RED.



### NAME THE STRUCTURE OUTLINED IN RED.



NAME THE STRUCTURE OUTLINED

IN RED.



### NAME THE REGION OF NEURONAL CELL BODIES OUTLINED IN RED.



NAME THE REGION OF NEURONAL CELL BODI