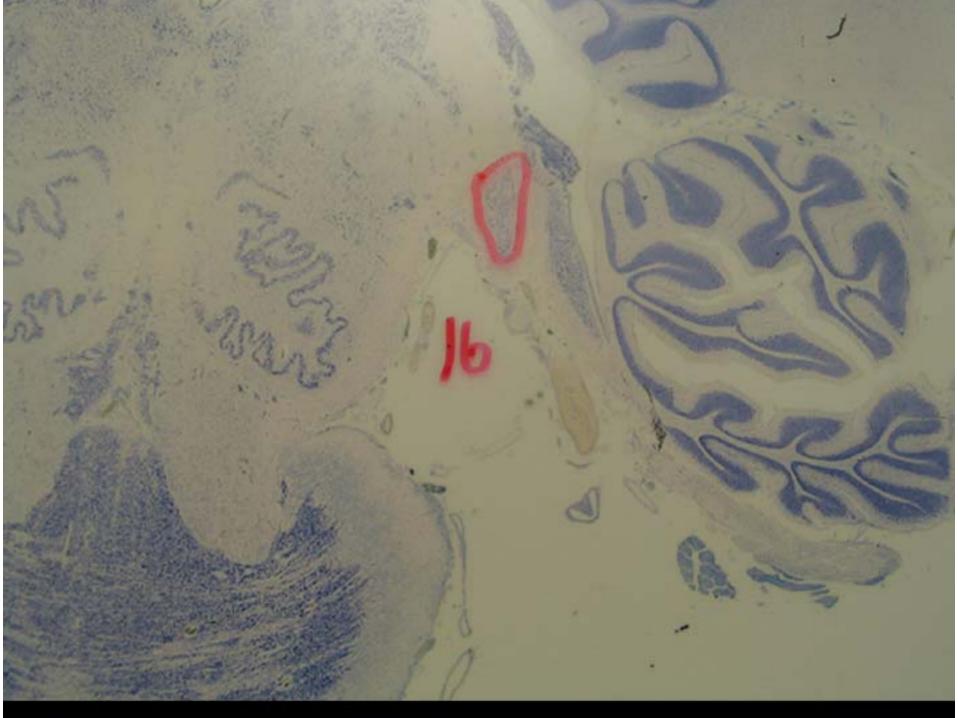

ORNERS OF WHICH SURFACE FEATURE?







#### NAME THE FIBER BUNDLE MARKED BY THE YELLOW PINS.







## WHAT IS THE NAME AND THE NUMBER OF THIS NERVE?





## WHAT IS THE NAME AND THE NUMBER OF THIS NERVE?







## THE WHITE PINS ARE IN WHICH LOBE OF THE CEREBELLUM?







# THE YELLOW PINS ARE IN WHICH PORTION OF THE POSTERIOR LOBE?







## WHAT IS THE NAME AND THE NUMBER OF THIS NERVE?







### NAME THE SURFACE FEATURE MARKED BY THE WHITE PINS.





### THE PINK PINS ARE IN WHICH PORTION OF THE TECTUM?







### NAME THE ARTERY MARKED BY THE BLUE PINS.







### NAME THE ARTERY BETWEEN THE YELLOW PINS.







# NAME THE FIBER BUNDLE OUTLINED IN RED.



NAME THE FIBER BUNDLE OUTLINED IN RED.





# THE RED ARROWS POINT TO WHICH FIBERS?







# NAME THE NUCLEUS OUTLINED IN RED.







# NAME THE FIBER BUNDLE OUTLINED IN RED.



NAME THE FIBER BUNDLE OUTLINED IN RED.



# NAME THE FIBER BUNDLE OUTLINED IN RED.



OUTLINED IN RED.



### NAME THE STRUCTURE OUTLINED IN RED.



NAME THE STRUCTURE OUTLINED

IN RED.



### NAME THE REGION OF NEURONAL CELL BODIES OUTLINED IN RED.



NAME THE REGION OF NEURONAL CELL BODIES OUTLINED IN RED.

20.



#### This Slide Left Blank

• End of Exam