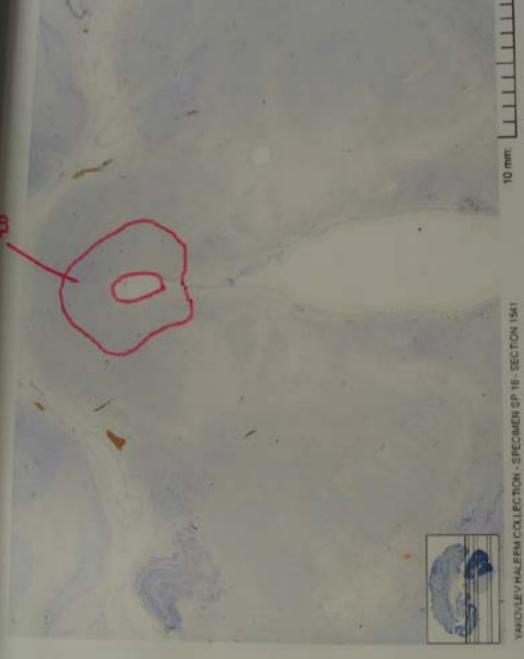

### NAME THE REGION OF NEURONAL CELL BODIES OUTLINED IN RED.

NAME THE REGION OF NEURONAL CELL BODIES OUTLINED IN RED.

20.