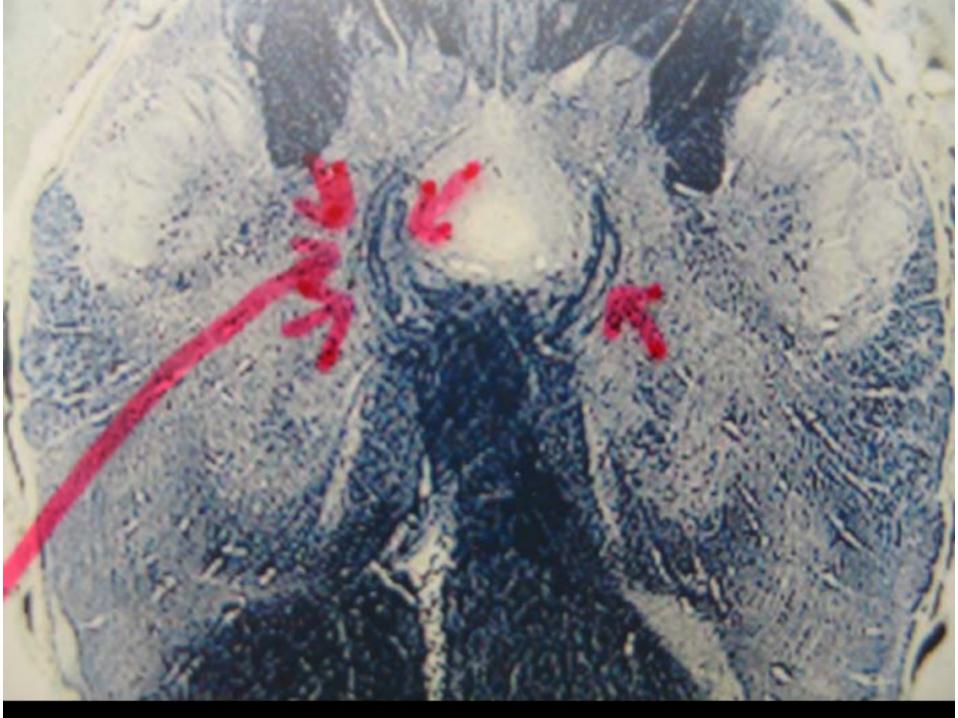

N PINS







# THE WHITE PINS MARK THE CORNERS OF WHICH SURFACE FEATURE?







#### NAME THE FIBER BUNDLE MARKED BY THE YELLOW PINS.







## WHAT IS THE NAME AND THE NUMBER OF THIS NERVE?





## WHAT IS THE NAME AND THE NUMBER OF THIS NERVE?







## THE WHITE PINS ARE IN WHICH LOBE OF THE CEREBELLUM?







# THE YELLOW PINS ARE IN WHICH PORTION OF THE POSTERIOR LOBE?







## WHAT IS THE NAME AND THE NUMBER OF THIS NERVE?







### NAME THE SURFACE FEATURE MARKED BY THE WHITE PINS.





### THE PINK PINS ARE IN WHICH PORTION OF THE TECTUM?







### NAME THE ARTERY MARKED BY THE BLUE PINS.







### NAME THE ARTERY BETWEEN THE YELLOW PINS.







# NAME THE FIBER BUNDLE OUTLINED IN RED.



NAME THE FIBER BUNDLE OUTLINED IN RED.





# THE RED ARROWS POINT TO WHICH FIBERS?







# NAME THE NUCLEUS OUTLINED IN RED.







# NAME THE FIBER BUNDLE OUTLINED IN RED.



NAME THE FIBER BUNDLE OUTLINED IN RED.



# NAME THE FIBER BUNDLE OUTLINED IN RED.



OUTLINED IN RED.



### NAME THE STRUCTURE OUTLINED IN RED.



NAME THE STRUCTURE OUTLINED

IN RED.



### NAME THE REGION OF NEURONAL CELL BODIES OUTLINED IN RED.



NAME THE REGION OF NEURONAL CELL BODIES OUTLINED IN RED.

20.



#### This Slide Left Blank

• End of Exam