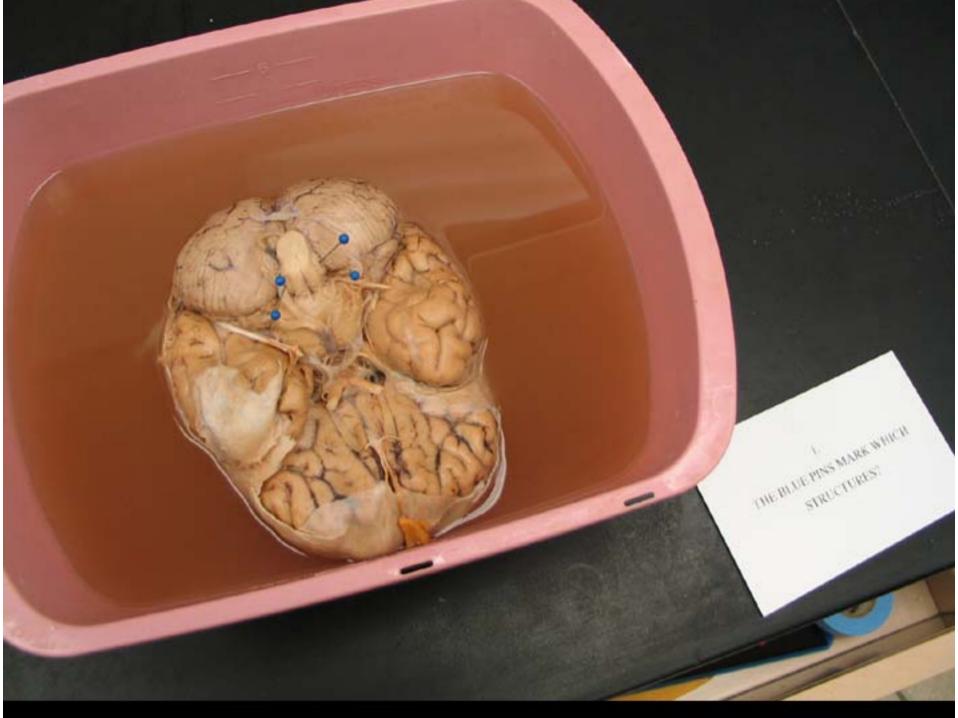

#### Medical Neuroscience 552 Spring 2005

Questions from the
Laboratory Examination on Brainstem and
Cerebellum
on Friday, March 18, 2005

## THE BLUE PINS MARK WHICH STRUCTURES?





#### NAME THE REGION MARKED BY THE GREEN PINS







# THE WHITE PINS MARK THE CORNERS OF WHICH SURFACE FEATURE?







#### NAME THE FIBER BUNDLE MARKED BY THE YELLOW PINS.







## WHAT IS THE NAME AND THE NUMBER OF THIS NERVE?





## WHAT IS THE NAME AND THE NUMBER OF THIS NERVE?







## THE WHITE PINS ARE IN WHICH LOBE OF THE CEREBELLUM?







# THE YELLOW PINS ARE IN WHICH PORTION OF THE POSTERIOR LOBE?







## WHAT IS THE NAME AND THE NUMBER OF THIS NERVE?







### NAME THE SURFACE FEATURE MARKED BY THE WHITE PINS.





### THE PINK PINS ARE IN WHICH PORTION OF THE TECTUM?







### NAME THE ARTERY MARKED BY THE BLUE PINS.







### NAME THE ARTERY BETWEEN THE YELLOW PINS.







# NAME THE FIBER BUNDLE OUTLINED IN RED.



NAME THE FIBER BUNDLE OUTLINED IN RED.





#