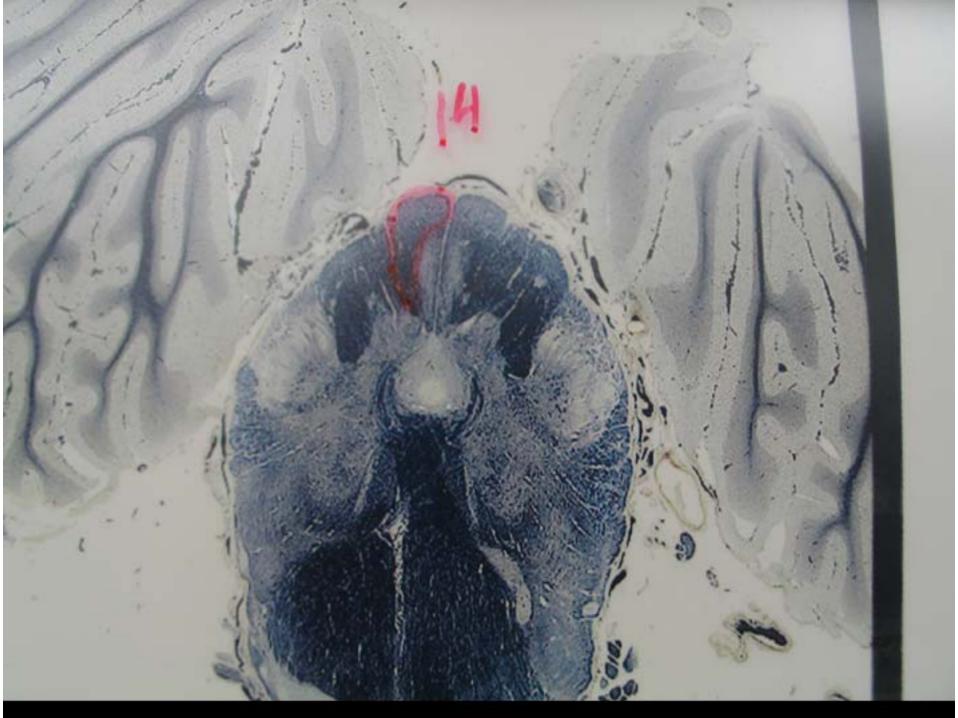

# NAME THE FIBER BUNDLE OUTLINED IN RED.

NAME THE FIBER BUNDLE OUTLINED IN RED.