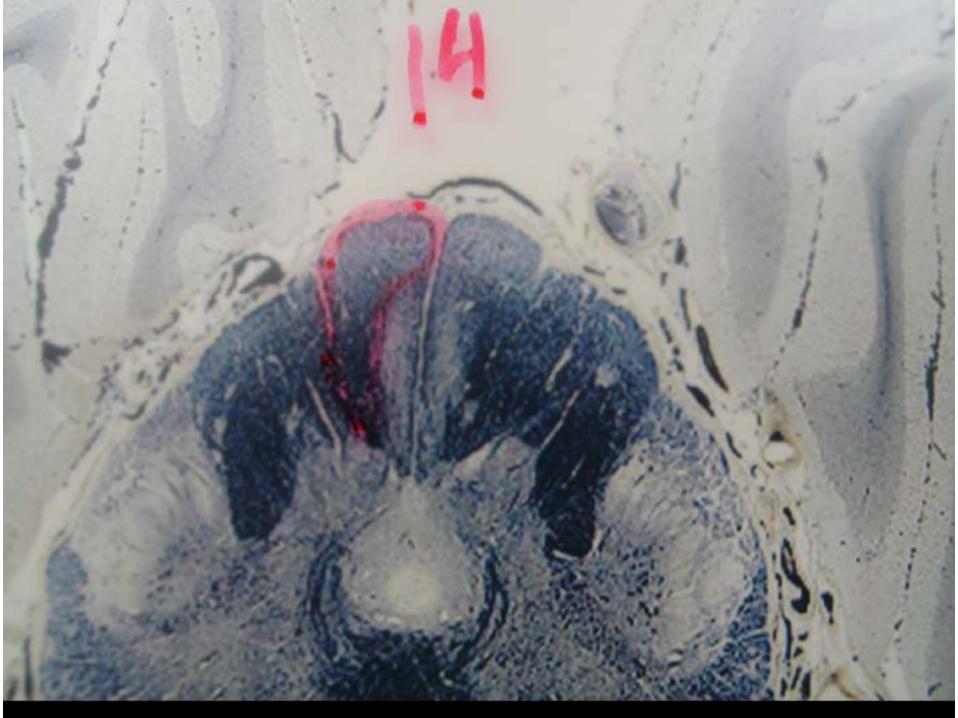

# NAME THE FIBER BUNDLE OUTLINED IN RED.

NAME THE FIBER BUNDLE OUTLINED IN RED.