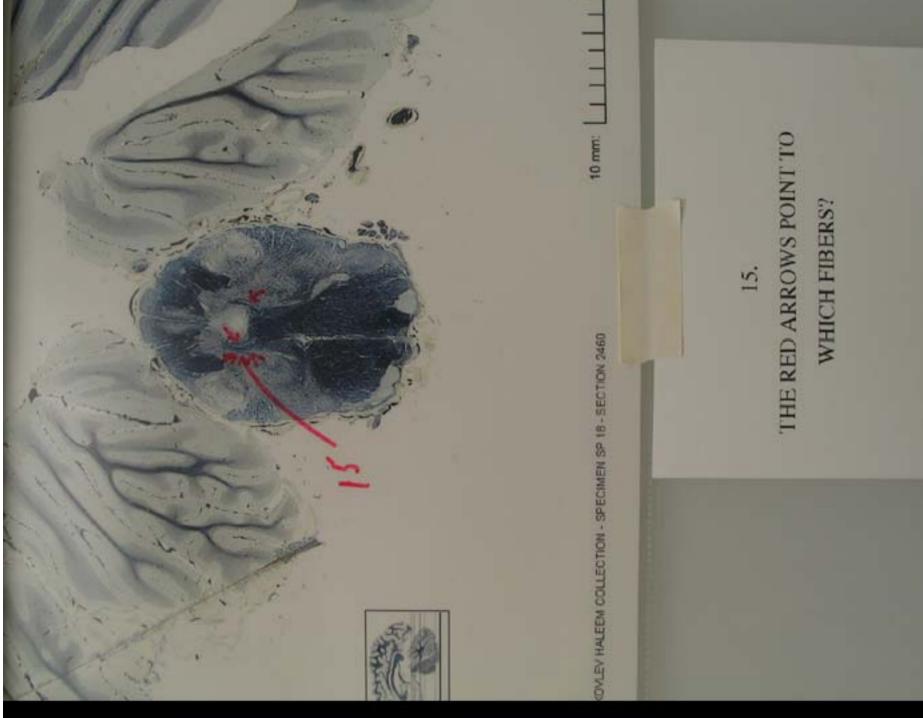

GREEN PINS







# THE WHITE PINS MARK THE CORNERS OF WHICH SURFACE FEATURE?







#### NAME THE FIBER BUNDLE MARKED BY THE YELLOW PINS.







## WHAT IS THE NAME AND THE NUMBER OF THIS NERVE?





## WHAT IS THE NAME AND THE NUMBER OF THIS NERVE?







## THE WHITE PINS ARE IN WHICH LOBE OF THE CEREBELLUM?







# THE YELLOW PINS ARE IN WHICH PORTION OF THE POSTERIOR LOBE?







## WHAT IS THE NAME AND THE NUMBER OF THIS NERVE?







### NAME THE SURFACE FEATURE MARKED BY THE WHITE PINS.





### THE PINK PINS ARE IN WHICH PORTION OF THE TECTUM?







### NAME THE ARTERY MARKED BY THE BLUE PINS.







### NAME THE ARTERY BETWEEN THE YELLOW PINS.







# NAME THE FIBER BUNDLE OUTLINED IN RED.



NAME THE FIBER BUNDLE OUTLINED IN RED.





# THE RED ARROWS POINT TO WHICH FIBERS?







# NAME THE NUCLEUS OUTLINED IN RED.







# NAME THE FIBER BUNDLE OUTLINED IN RED.



NAME THE FIBER BUNDLE OUTLINED IN RED.



# NAME THE FIBER BUNDLE OUTLINED IN RED.



OUTLINED IN RED.



### NAME THE STRUCTURE OUTLINED IN RED.



NAME THE STRUCTURE OUTLINED

IN RED.



### NAME THE REGION OF NEURONAL CELL BODIES OUTLINED IN RED.



NAME THE REGION OF NEURONAL CELL BODIES OUTLINED IN RED.

20.



#### This Slide Left Blank

• End of Exam