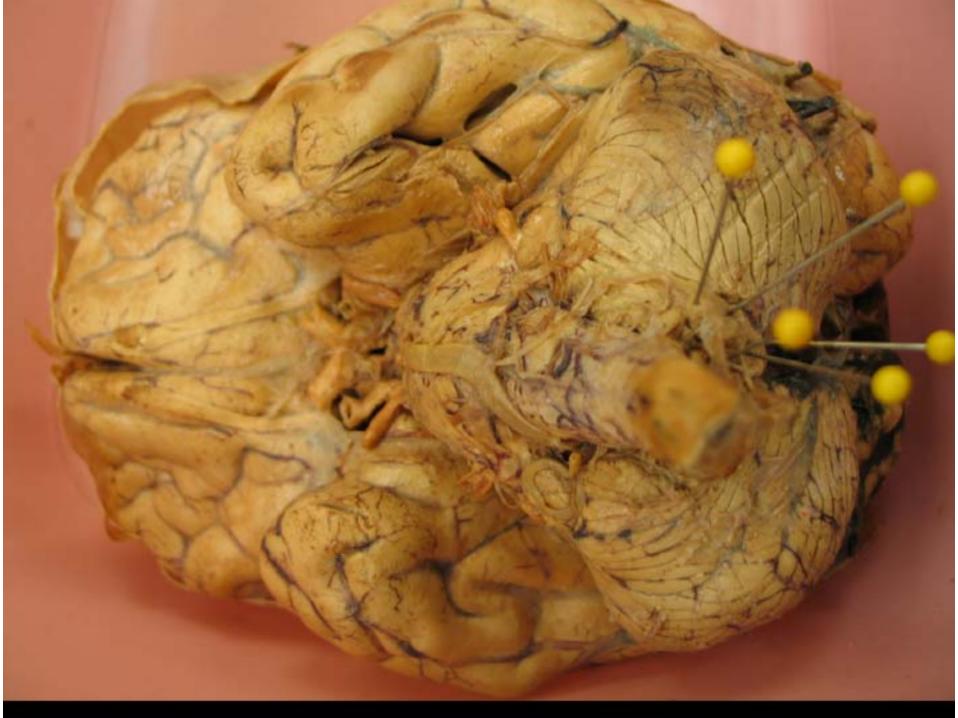

#### Medical Neuroscience 552 Spring 2005

Questions from the
Laboratory Examination on Brainstem and
Cerebellum
on Friday, March 18, 2005

## THE BLUE PINS MARK WHICH STRUCTURES?





#### NAME THE REGION MARKED BY THE GREEN PINS







# THE WHITE PINS MARK THE CORNERS OF WHICH SURFACE FEATURE?







#### NAME THE FIBER BUNDLE MARKED BY THE YELLOW PINS.







## WHAT IS THE NAME AND THE NUMBER OF THIS NERVE?





## WHAT IS THE NAME AND THE NUMBER OF THIS NERVE?







## THE WHITE PINS ARE IN WHICH LOBE OF THE CEREBELLUM?







# THE YELLOW PINS ARE IN WHICH PORTION OF THE POSTERIOR LOBE?







## WHAT IS THE NAME AND THE NUMBER OF THIS NERVE?







### NAME THE SURFACE FEATURE MARKED BY THE WHITE PINS.





### THE PINK PINS ARE IN WHICH PORTION OF THE TECTUM?







### NAME THE ARTERY MARKED BY THE BLUE PINS.







### NAME THE ARTERY BETWEEN THE YELLOW PINS.







# NAME THE FIBER BUNDLE OUTLINED IN RED.



NAME THE FIBER BUNDLE OUTLINED IN RED.





# THE RED ARROWS POINT TO WHICH FIBERS?







# NAME THE NUCLEUS OUTLINED IN RED.







# NAME THE FIBER BUNDLE OUTLINED IN RED.



NAME THE FIBER BUNDLE OUTLINED IN RED.



# NAME THE FIBER BUNDLE OUTLINED IN RED.



OUTLINED IN RED.



### NAME THE STRUCTURE OUTLINED IN RED.



NAME THE STRUCTURE OUTLINED

IN RED.



### NAME THE REGION OF NEURONAL CELL BODIES OUTLINED IN RED.



NAME THE REGION OF NEURONAL CELL BODIES