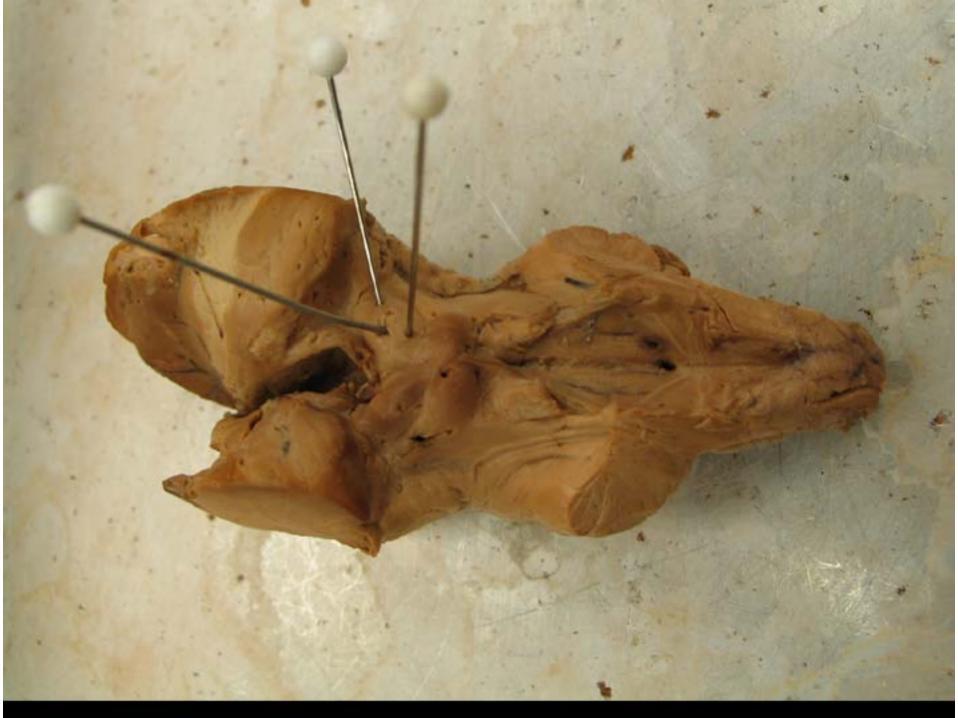

#### Medical Neuroscience 552 Spring 2005

Questions from the
Laboratory Examination on Brainstem and
Cerebellum
on Friday, March 18, 2005

## THE BLUE PINS MARK WHICH STRUCTURES?





#### NAME THE REGION MARKED BY THE GREEN PINS







# THE WHITE PINS MARK THE CORNERS OF WHICH SURFACE FEATURE?







#### NAME THE FIBER BUNDLE MARKED BY THE YELLOW PINS.







## WHAT IS THE NAME AND THE NUMBER OF THIS NERVE?





## WHAT IS THE NAME AND THE NUMBER OF THIS NERVE?







## THE WHITE PINS ARE IN WHICH LOBE OF THE CEREBELLUM?







# THE YELLOW PINS ARE IN WHICH PORTION OF THE POSTERIOR LOBE?







## WHAT IS THE NAME AND THE NUMBER OF THIS NERVE?







### NAME THE SURFACE FEATURE MARKED BY THE WHITE PINS.





### THE PINK PINS ARE IN WHICH PORTION OF THE TECTUM?







### NAME THE ARTERY MARKED BY THE BLUE PINS.







### NAME THE ARTERY BETWEEN THE YELLOW PINS.







# NAME THE FIBER BUNDLE OUTLINED IN RED.



NAME THE FIBER BUNDLE OUTLINED IN RED.





# THE RED ARROWS POINT TO WHICH FIBERS?







# NAME THE NUCLEUS OUTLINED IN RED.







# NAME THE FIBER BUNDLE OUTLINED IN RED.



NAME THE FIBER BUNDLE OUTLINED IN RED.



# NAME THE FIBER BUNDLE OUTLINED IN RED.



OUTLINED IN RED.



### NAME THE STRUCTURE OUTLINED IN RED.



NAME THE STRUCTURE OUTLINED

IN RED.



### NAME THE REGION OF NEURONAL CELL BODIES OUTLINED IN RED.



NAME THE REGION OF NEURONAL CELL BODIES OUTLINED IN RED.

20.



#### This Slide Left Blank

• End of Exam