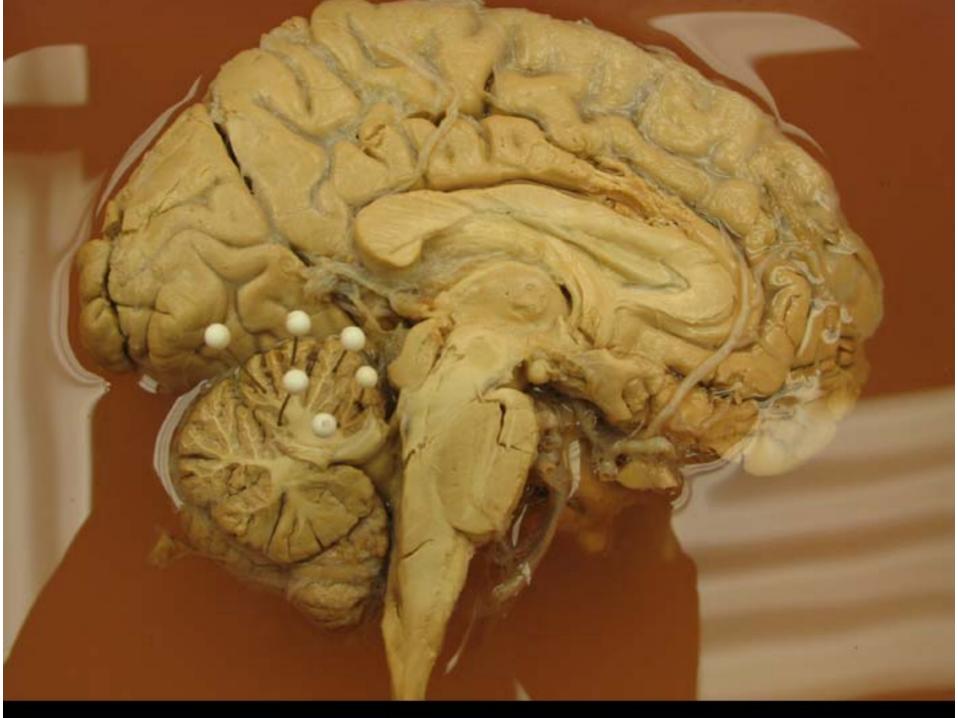

#### Medical Neuroscience 552 Spring 2005

Questions from the
Laboratory Examination on Brainstem and
Cerebellum
on Friday, March 18, 2005

## THE BLUE PINS MARK WHICH STRUCTURES?





#### NAME THE REGION MARKED BY THE GREEN PINS







# THE WHITE PINS MARK THE CORNERS OF WHICH SURFACE FEATURE?







#### NAME THE FIBER BUNDLE MARKED BY THE YELLOW PINS.







## WHAT IS THE NAME AND THE NUMBER OF THIS NERVE?





## WHAT IS THE NAME AND THE NUMBER OF THIS NERVE?







## THE WHITE PINS ARE IN WHICH LOBE OF THE CEREBELLUM?







# THE YELLOW PINS ARE IN WHICH PORTION OF THE POSTERIOR LOBE?







## WHAT IS THE NAME AND THE NUMBER OF THIS NERVE?







### NAME THE SURFACE FEATURE MARKED BY THE WHITE PINS.





### THE PINK PINS ARE IN WHICH PORTION OF THE TECTUM?







### NAME THE ARTERY MARKED BY THE BLUE PINS.







### NAME THE ARTERY BETWEEN THE YELLOW PINS.







# NAME THE FIBER BUNDLE OUTLINED IN RED.



NAME THE FIBER BUNDLE OUTLINED IN RED.





# THE RED ARROWS POINT TO WHICH FIBERS?







# NAME THE NUCLEUS OUTLINED IN RED.







# NAME THE FIBER BUNDLE OUTLINED IN RED.



NAME THE FIBER BUNDLE OUTLINED IN RED.



# NAME THE FIBER BUNDLE OUTLINED IN RED.



OUTLINED IN RED.



### NAME THE STRUCTURE OUTLINED IN RED.



NAME THE STRUCTURE OUTLINED

IN RED.



### NAME THE REGION OF NEURONAL CE