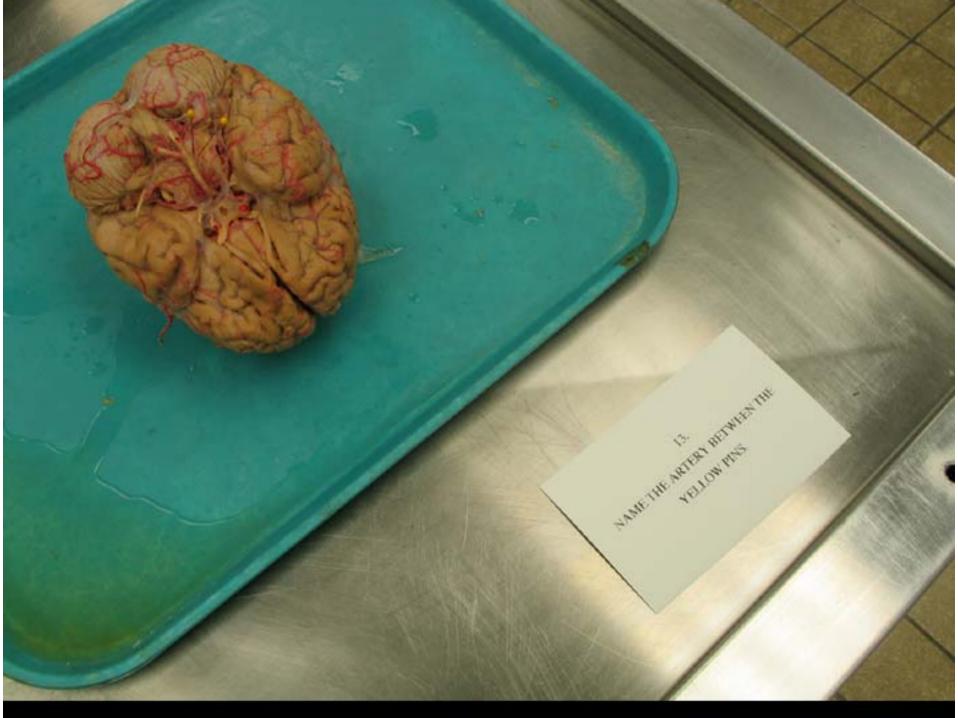

on Brainstem and
Cerebellum
on Friday, March 18, 2005

## THE BLUE PINS MARK WHICH STRUCTURES?





#### NAME THE REGION MARKED BY THE GREEN PINS







# THE WHITE PINS MARK THE CORNERS OF WHICH SURFACE FEATURE?







#### NAME THE FIBER BUNDLE MARKED BY THE YELLOW PINS.







## WHAT IS THE NAME AND THE NUMBER OF THIS NERVE?





## WHAT IS THE NAME AND THE NUMBER OF THIS NERVE?







## THE WHITE PINS ARE IN WHICH LOBE OF THE CEREBELLUM?







# THE YELLOW PINS ARE IN WHICH PORTION OF THE POSTERIOR LOBE?







## WHAT IS THE NAME AND THE NUMBER OF THIS NERVE?







### NAME THE SURFACE FEATURE MARKED BY THE WHITE PINS.





### THE PINK PINS ARE IN WHICH PORTION OF THE TECTUM?







### NAME THE ARTERY MARKED BY THE BLUE PINS.







### NAME THE ARTERY BETWEEN THE YELLOW PINS.







# NAME THE FIBER BUNDLE OUTLINED IN RED.



NAME THE FIBER BUNDLE OUTLINED IN RED.





# THE RED ARROWS POINT TO WHICH FIBERS?







# NAME THE NUCLEUS OUTLINED IN RED.







# NAME THE FIBER BUNDLE OUTLINED IN RED.



NAME THE FIBER BUNDLE OUTLINED IN RED.



# NAME THE FIBER BUNDLE OUTLINED IN RED.



OUTLINED IN RED.



### NAME THE STRUCTURE OUTLINED IN RED.



NAME THE STRUCTURE OUTLINED

IN RED.



### NAME THE REGION OF NEURONAL CELL BODIES OUTLINED IN RED.



NAME THE REGION OF NEURONAL CELL BODIES OUTLINED IN RED.

20.



#### This Slide Left Blank

• End of Exam