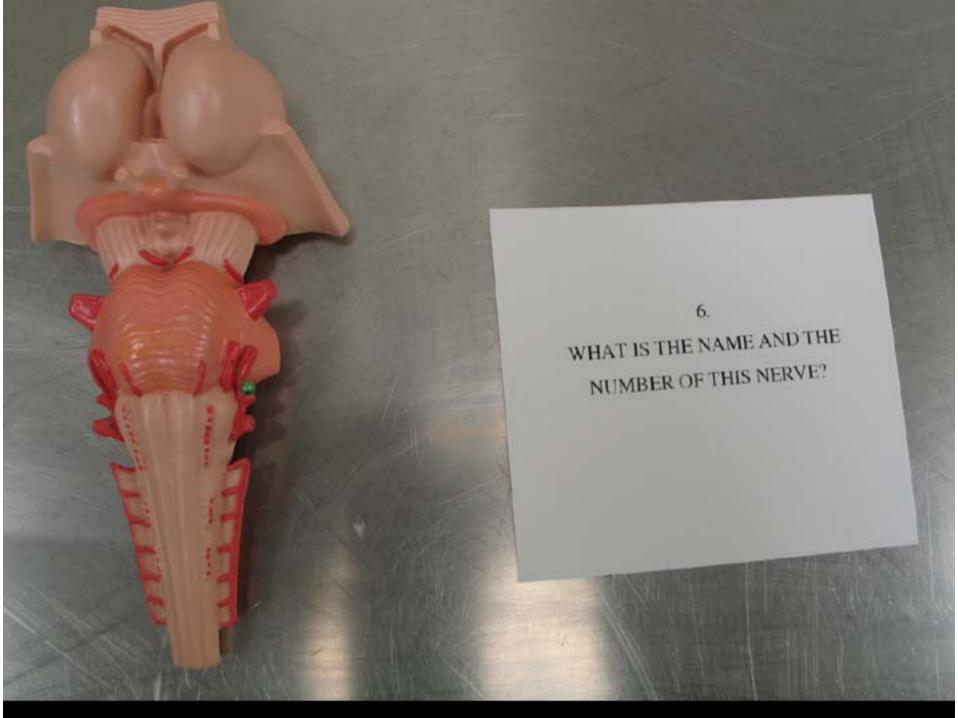

#### Medical Neuroscience 552 Spring 2005

Questions from the
Laboratory Examination on Brainstem and
Cerebellum
on Friday, March 18, 2005

## THE BLUE PINS MARK WHICH STRUCTURES?





#### NAME THE REGION MARKED BY THE GREEN PINS







# THE WHITE PINS MARK THE CORNERS OF WHICH SURFACE FEATURE?







#### NAME THE FIBER BUNDLE MARKED BY THE YELLOW PINS.







## WHAT IS THE NAME AND THE NUMBER OF THIS NERVE?





## WHAT IS THE NAME AND THE NUMBER OF THIS NERVE?







## THE WHITE PINS ARE IN WHICH LOBE OF THE CEREBELLUM?







# THE YELLOW PINS ARE IN WHICH PORTION OF THE POSTERIOR LOBE?







## WHAT IS THE NAME AND THE NUMBER OF THIS NERVE?







### NAME THE SURFACE FEATURE MARKED BY THE WHITE PINS.





### THE PINK PINS ARE IN WHICH PORTION OF THE TECTUM?







### NAME THE ARTERY MARKED BY THE BLUE PINS.







### NAME THE ARTERY BETWEEN THE YELLOW PINS.







# NAME THE FIBER BUNDLE OUTLINED IN RED.



NAME THE FIBER BUNDLE OUTLINED IN RED.





# THE RED ARROWS POINT TO WHICH FIBERS?







# NAME THE NUCLEUS OUTLINED IN RED.







# NAME THE FIBER BUNDLE OUTLINED IN RED.



NAME THE FIBER BUNDLE OUTLINED IN RED.



# NAME THE FIBER BUNDLE OUTLINED IN RED.



OUTLINED IN RED.



### NAME THE STRUCTURE OUTLINED IN RED.



NAME THE S