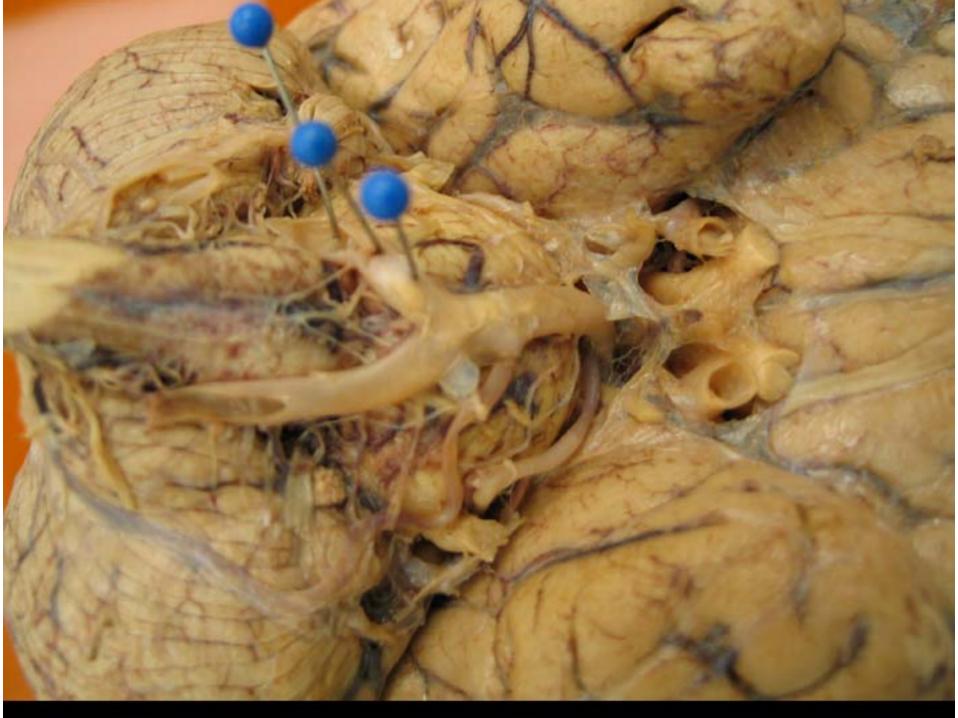

2005

Questions from the
Laboratory Examination on Brainstem and
Cerebellum
on Friday, March 18, 2005

## THE BLUE PINS MARK WHICH STRUCTURES?





#### NAME THE REGION MARKED BY THE GREEN PINS







# THE WHITE PINS MARK THE CORNERS OF WHICH SURFACE FEATURE?







#### NAME THE FIBER BUNDLE MARKED BY THE YELLOW PINS.







## WHAT IS THE NAME AND THE NUMBER OF THIS NERVE?





## WHAT IS THE NAME AND THE NUMBER OF THIS NERVE?







## THE WHITE PINS ARE IN WHICH LOBE OF THE CEREBELLUM?







# THE YELLOW PINS ARE IN WHICH PORTION OF THE POSTERIOR LOBE?







## WHAT IS THE NAME AND THE NUMBER OF THIS NERVE?







### NAME THE SURFACE FEATURE MARKED BY THE WHITE PINS.





### THE PINK PINS ARE IN WHICH PORTION OF THE TECTUM?







### NAME THE ARTERY MARKED BY THE BLUE PINS.







### NAME THE ARTERY BETWEEN THE YELLOW PINS.







# NAME THE FIBER BUNDLE OUTLINED IN RED.



NAME THE FIBER BUNDLE OUTLINED IN RED.





# THE RED ARROWS POINT TO WHICH FIBERS?







# NAME THE NUCLEUS OUTLINED IN RED.







# NAME THE FIBER BUNDLE OUTLINED IN RED.



NAME THE FIBER BUNDLE OUTLINED IN RED.



# NAME THE FIBER BUNDLE OUTLINED IN RED.



OUTLINED IN RED.



### NAME THE STRUCTURE OUTLINED IN RED.



NAME THE STRUCTURE OUTLINED

IN RED.



### NAME THE REGION OF NEURONAL CELL BODIES OUTLINED IN RED.



NAME THE REGION OF NEURONAL CELL BODIES OUTLINED IN RED.

20.



#### This Slide Left Blank

• End of Exam