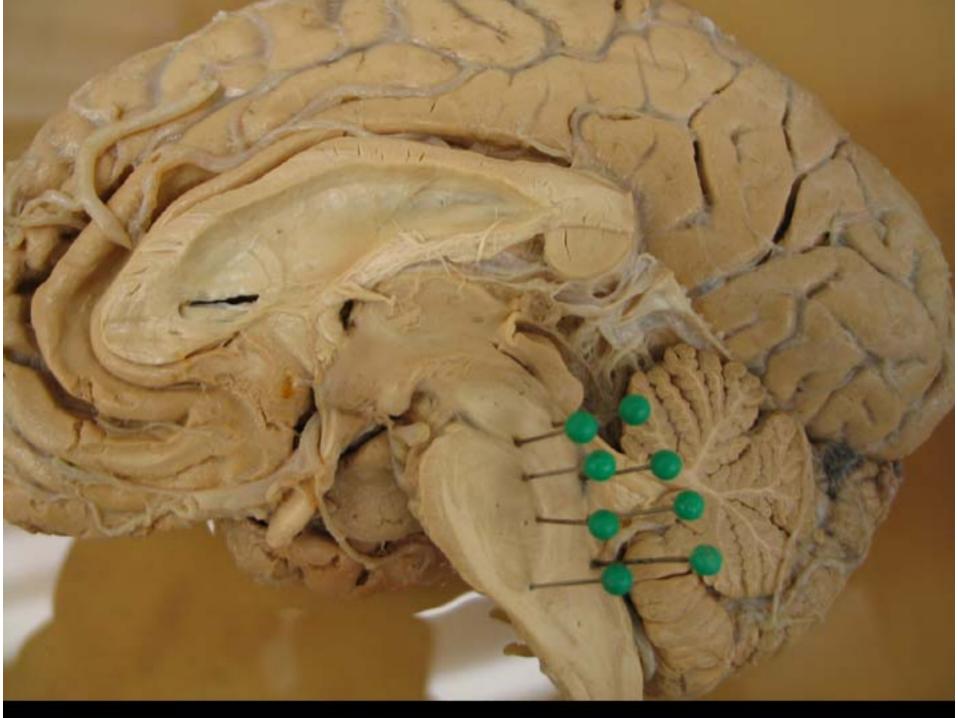

#### Medical Neuroscience 552 Spring 2005

Questions from the
Laboratory Examination on Brainstem and
Cerebellum
on Friday, March 18, 2005

## THE BLUE PINS MARK WHICH STRUCTURES?





#### NAME THE REGION MARKED BY THE GREEN PINS







# THE WHITE PINS MARK THE CORNERS OF WHICH SURFACE FEATURE?







#### NAME THE FIBER BUNDLE MARKED BY THE YELLOW PINS.







## WHAT IS THE NAME AND THE NUMBER OF THIS NERVE?





## WHAT IS THE NAME AND THE NUMBER OF THIS NERVE?







## THE WHITE PINS ARE IN WHICH LOBE OF THE CEREBELLUM?







# THE YELLOW PINS ARE IN WHICH PORTION OF THE POSTERIOR LOBE?







## WHAT IS THE NAME AND THE NUMBER OF THIS NERVE?







### NAME THE SURFACE FEATURE MARKED BY THE WHITE PINS.





### THE PINK PINS ARE IN WHICH PORTION OF THE TECTUM?







### NAME THE ARTERY MARKED BY THE BLUE PINS.







### NAME THE ARTERY BETWEEN THE YELLOW PINS.







# NAME THE FIBER BUNDLE OUTLINED IN RED.



NAME THE FIBER BUNDLE OUTLINED IN RED.





# THE RED ARROWS POINT TO WHICH FIBERS?







# NAME T