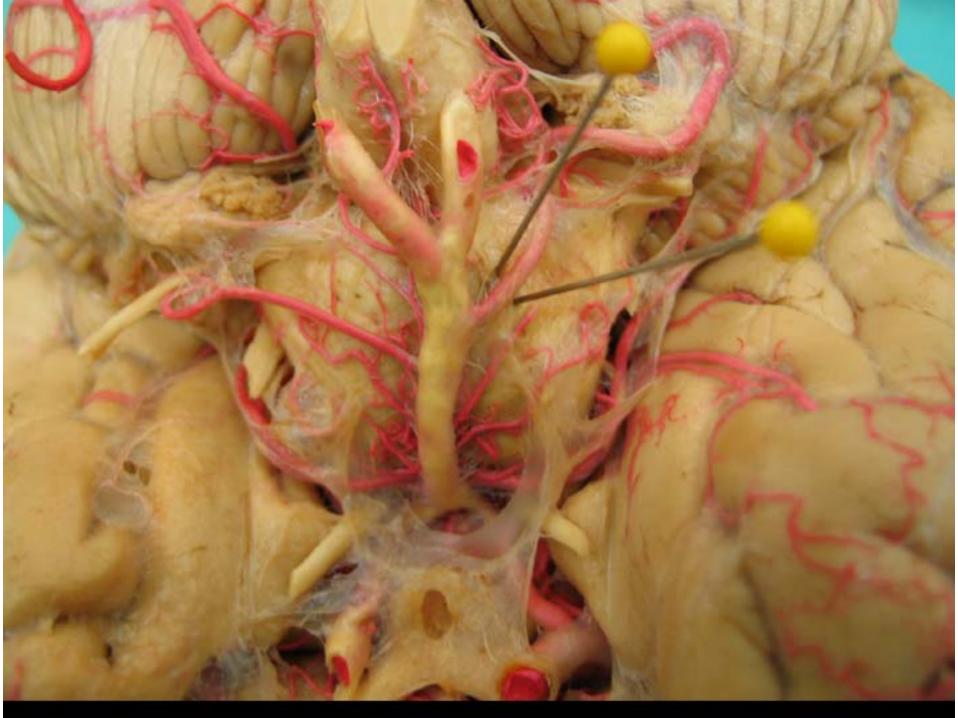

rainstem and
Cerebellum
on Friday, March 18, 2005

## THE BLUE PINS MARK WHICH STRUCTURES?





#### NAME THE REGION MARKED BY THE GREEN PINS







# THE WHITE PINS MARK THE CORNERS OF WHICH SURFACE FEATURE?







#### NAME THE FIBER BUNDLE MARKED BY THE YELLOW PINS.







## WHAT IS THE NAME AND THE NUMBER OF THIS NERVE?





## WHAT IS THE NAME AND THE NUMBER OF THIS NERVE?







## THE WHITE PINS ARE IN WHICH LOBE OF THE CEREBELLUM?







# THE YELLOW PINS ARE IN WHICH PORTION OF THE POSTERIOR LOBE?







## WHAT IS THE NAME AND THE NUMBER OF THIS NERVE?







### NAME THE SURFACE FEATURE MARKED BY THE WHITE PINS.





### THE PINK PINS ARE IN WHICH PORTION OF THE TECTUM?







### NAME THE ARTERY MARKED BY THE BLUE PINS.







### NAME THE ARTERY BETWEEN THE YELLOW PINS.







# NAME THE FIBER BUNDLE OUTLINED IN RED.



NAME THE FIBER BUNDLE OUTLINED IN RED.





# THE RED ARROWS POINT TO WHICH FIBERS?







# NAME THE NUCLEUS OUTLINED IN RED.







# NAME THE FIBER BUNDLE OUTLINED IN RED.



NAME THE FIBER BUNDLE OUTLINED IN RED.



# NAME THE FIBER BUNDLE OUTLINED IN RED.



OUTLINED IN RED.



### NAME THE STRUCTURE OUTLINED IN RED.



NAME THE STRUCTURE OUTLINED

IN RED.



### NAME THE REGION OF NEURONAL CELL BODIES OUTLINED IN RED.



NAME THE REGION OF NEURONAL CELL BODIES OUTLINED IN RED.

20.



#### This Slide Left Blank

• End of Exam