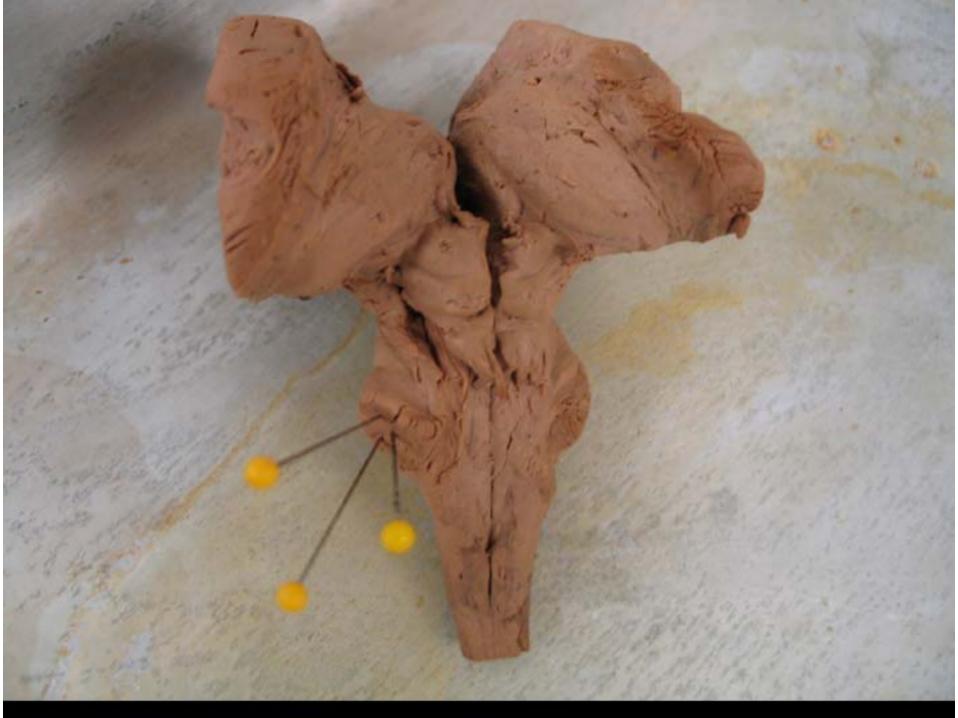

#### Medical Neuroscience 552 Spring 2005

Questions from the
Laboratory Examination on Brainstem and
Cerebellum
on Friday, March 18, 2005

## THE BLUE PINS MARK WHICH STRUCTURES?





#### NAME THE REGION MARKED BY THE GREEN PINS







# THE WHITE PINS MARK THE CORNERS OF WHICH SURFACE FEATURE?







#### NAME THE FIBER BUNDLE MARKED BY THE YELLOW PINS.







## WHAT IS THE NAME AND THE NUMBER OF THIS NERVE?





## WHAT IS THE NAME AND THE NUMBER OF THIS NERVE?







## THE WHITE PINS ARE IN WHICH LOBE OF THE CEREBELLUM?







# THE YELLOW PINS ARE IN WHICH PORTION OF THE POSTERIOR LOBE?







## WHAT IS THE NAME AND THE NUMBER OF THIS NERVE?







### NAME THE SURFACE FEATURE MARKED BY THE WHITE PINS.





### THE PINK PINS ARE IN WHICH PORTION OF THE TECTUM?







### NAME THE ARTERY MARKED BY THE BLUE PINS.







### NAME THE ARTERY BETWEEN THE YELLOW PINS.







# NAME THE FIBER BUNDLE OUTLINED IN RED.



NAME THE FIBER BUNDLE OUTLINED IN RED.





# THE RED ARROWS POINT TO WHICH FIBERS?







# NAME THE NUCLEUS OUTLINED IN RED.







# NAME THE FIBER BUNDLE OUTLINED IN RED.



NAME THE FIBER BUNDLE OUTLINED IN RED.



# NAME