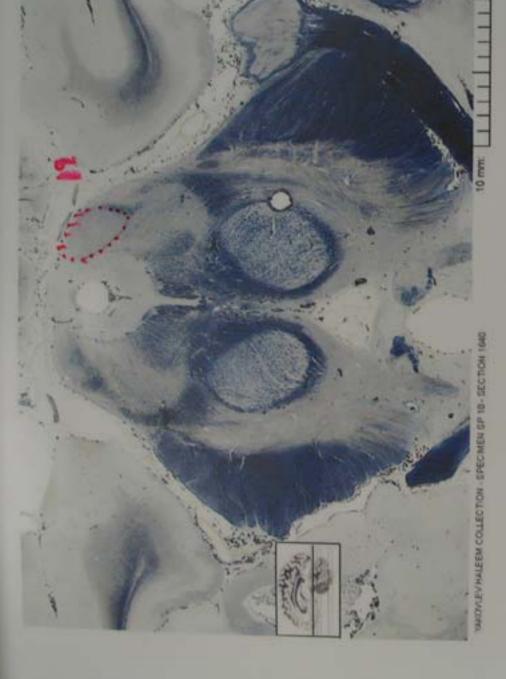

HIS NERVE?







## THE WHITE PINS ARE IN WHICH LOBE OF THE CEREBELLUM?







# THE YELLOW PINS ARE IN WHICH PORTION OF THE POSTERIOR LOBE?







## WHAT IS THE NAME AND THE NUMBER OF THIS NERVE?







### NAME THE SURFACE FEATURE MARKED BY THE WHITE PINS.





### THE PINK PINS ARE IN WHICH PORTION OF THE TECTUM?







### NAME THE ARTERY MARKED BY THE BLUE PINS.







### NAME THE ARTERY BETWEEN THE YELLOW PINS.







# NAME THE FIBER BUNDLE OUTLINED IN RED.



NAME THE FIBER BUNDLE OUTLINED IN RED.





# THE RED ARROWS POINT TO WHICH FIBERS?







# NAME THE NUCLEUS OUTLINED IN RED.







# NAME THE FIBER BUNDLE OUTLINED IN RED.



NAME THE FIBER BUNDLE OUTLINED IN RED.



# NAME THE FIBER BUNDLE OUTLINED IN RED.



OUTLINED IN RED.



### NAME THE STRUCTURE OUTLINED IN RED.



NAME THE STRUCTURE OUTLINED

IN RED.



### NAME THE REGION OF NEURONAL CELL BODIES OUTLINED IN RED.



NAME THE REGION OF NEURONAL CELL BODIES OUTLINED IN RED.

20.



#### This Slide Left Blank

• End of Exam