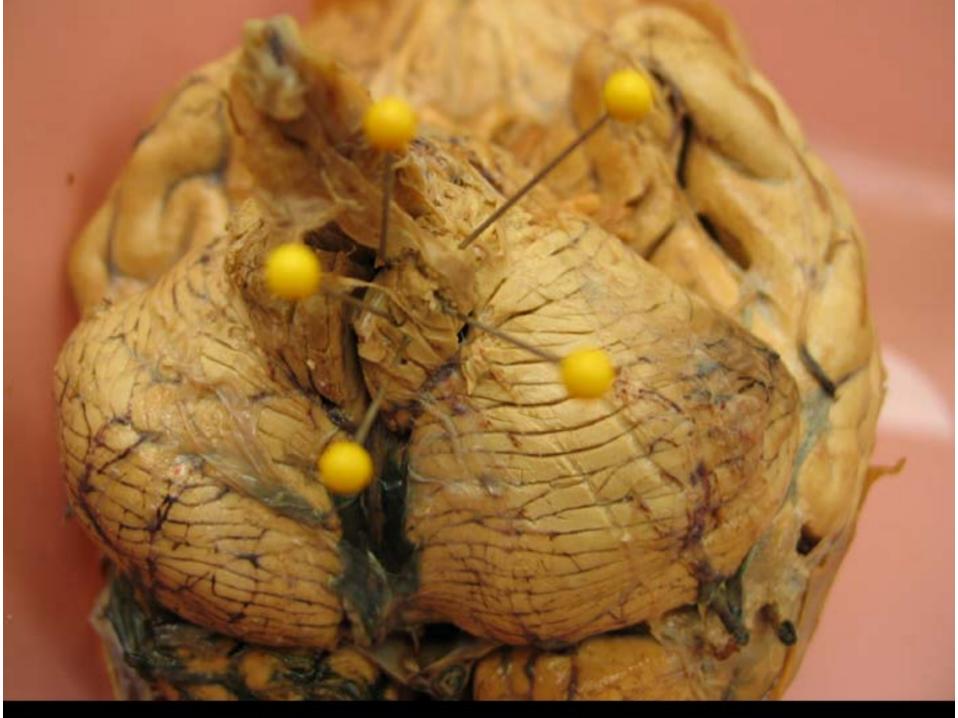

#### Medical Neuroscience 552 Spring 2005

Questions from the
Laboratory Examination on Brainstem and
Cerebellum
on Friday, March 18, 2005

## THE BLUE PINS MARK WHICH STRUCTURES?





#### NAME THE REGION MARKED BY THE GREEN PINS







# THE WHITE PINS MARK THE CORNERS OF WHICH SURFACE FEATURE?







#### NAME THE FIBER BUNDLE MARKED BY THE YELLOW PINS.







## WHAT IS THE NAME AND THE NUMBER OF THIS NERVE?





## WHAT IS THE NAME AND THE NUMBER OF THIS NERVE?







## THE WHITE PINS ARE IN WHICH LOBE OF THE CEREBELLUM?







# THE YELLOW PINS ARE IN WHICH PORTION OF THE POSTERIOR LOBE?







## WHAT IS THE NAME AND THE NUMBER OF THIS NERVE?







### NAME THE SURFACE FEATURE MARKED BY THE WHITE PINS.





### THE PINK PINS ARE IN WHICH PORTION OF THE TECTUM?







### NAME THE ARTERY MARKED BY THE BLUE PINS.







### NAME THE ARTERY BETWEEN THE YELLOW PINS.







# NAME THE FIBER BUNDLE OUTLINED IN RED.



NAME THE FIBER BUNDLE OUTLINED IN RED.





# THE RED ARROWS POINT TO WHICH FIBERS?







# NAME THE NUCLEUS OUTLINED IN RED.







# NAME THE FIBER BUNDLE OUTLINED IN RED.



NAME THE FIBER BUNDLE OUTLINED IN RED.



# NAME THE FIBER BUNDLE OUTLINED IN RED.



OUTLINED IN RED.



### NAME THE STRUCTURE OUTLINED IN RED.



NAME THE STRUCTURE OUTLINED

IN RED.



### NAME THE REGION OF NEURONAL CELL BODIES OUTLINED IN RED.



NAME THE REGION OF NEURONAL CELL BODIES O