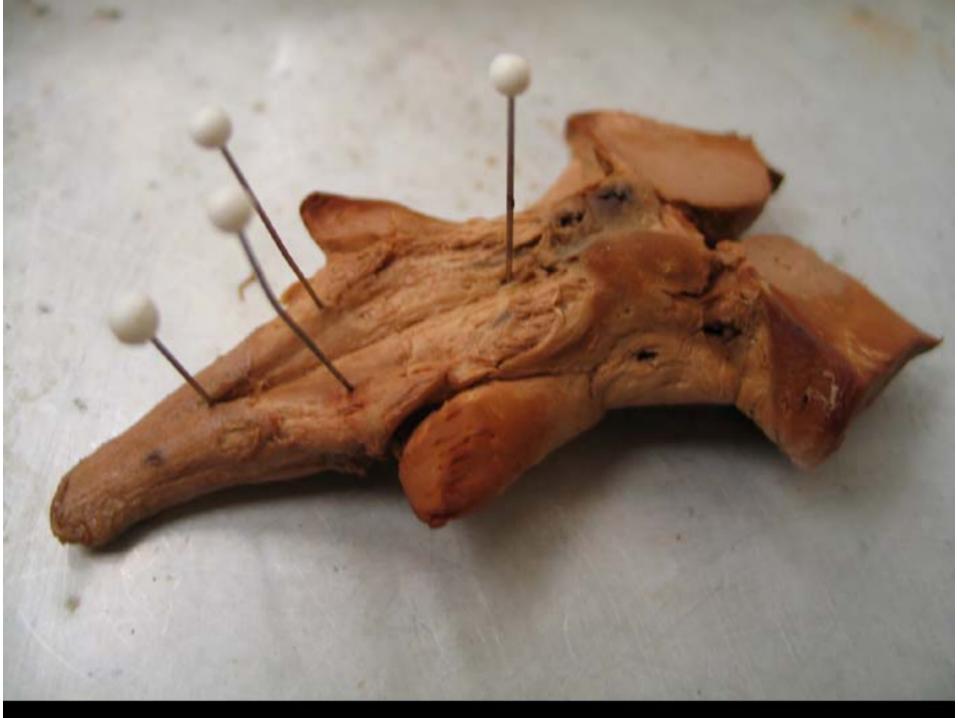

#### Medical Neuroscience 552 Spring 2005

Questions from the
Laboratory Examination on Brainstem and
Cerebellum
on Friday, March 18, 2005

## THE BLUE PINS MARK WHICH STRUCTURES?





#### NAME THE REGION MARKED BY THE GREEN PINS







# THE WHITE PINS MARK THE CORNERS OF WHICH SURFACE FEATURE?







#### NAME THE FIBER BUNDLE MARKED BY THE YELLOW PINS.







## WHAT IS THE NAME AND THE NUMBER OF THIS NERVE?





## WHAT IS THE NAME AND THE NUMBER OF THIS NERVE?







## THE WHITE PINS ARE IN WHICH LOBE OF THE CEREBELLUM?







# THE YELLOW PINS ARE IN WHICH PORTION OF THE POSTERIOR LOBE?







## WHAT IS THE NAME AND THE NUMBER OF THIS NERVE?







### NAME THE SURFACE FEATURE MARKED BY THE WHITE PINS.





### THE PINK PINS ARE IN WHICH PORTION OF THE TECTUM?







### NAME THE ARTERY MARKED BY THE BLUE PINS.







### NAME THE ARTERY BETWEEN THE YELLOW PINS.







# NAME THE FIBER BUNDLE OUTLINED IN RED.



NAME THE FIBER BUNDLE OUTLINED IN RED.





# THE RED ARROWS POINT TO WHICH FIBERS?







# NAME THE NUCLEUS OUTLINED IN RED.







# NAME THE FIBER BUNDLE OUTLINED