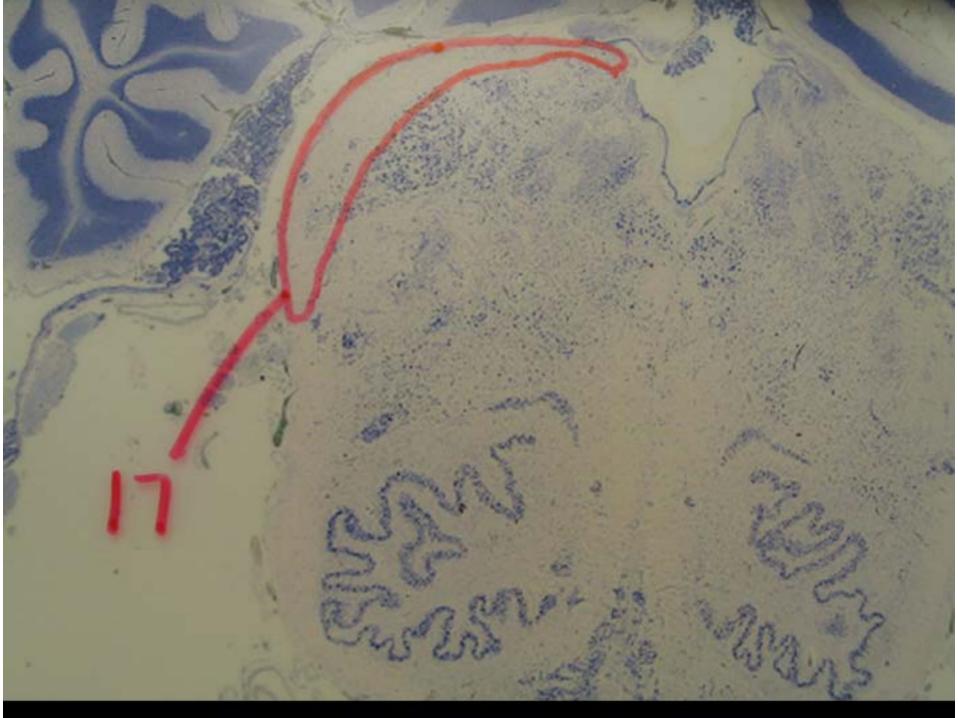

# NAME THE FIBER BUNDLE OUTLINED IN RED.

NAME THE FIBER BUNDLE OUTLINED IN RED.